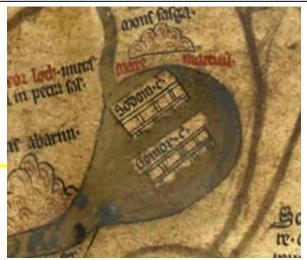

To create an inner dome a second energy field was set up.

On the Hereford map Sodom and Gomorra appear not as cities but as two towers and are positioned on the outer rim of the inner Solomon Star energy field.

Twin pillars Jachin and Boaz also represent the Pillars of Hercules.

Analysing the words Sodom and Gomorra beginning with dropping the Ra from Gomorra (as it has been added for religious purposes) and attributing the syllable 'om' to metal.

Sod-om equates to Basalt the Ba pillar Boaz and of Zinc.

Gor-om equates to the Ka pillar Jachin and of Copper

The Biblical wife of Lot turned into a pillar of salt and the water turned red by metal pollution