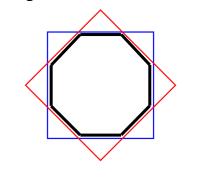

But a parasite whose home was Crater Linne arrived from across the Greater Earth and with high technology installed a Solomon Star 369 energy field to create the 3 rings of Atlantis.

Moon crater 'Linne' is projected in the firmament as the ringed luminaire Saturn and an old painting of an octagonal Jerusalem showing the city having three walls. The rings existing as the three water filled rings of Atlantis but are actual terrain features of crater Linne.

Crater Linne (Atlantis - Saturn) home to a counter rotating pyramidal electrical energy system (the Star of David) which when viewed from above forms an octagon.

The lower counter rotating pyramid coloured blue, represents the negative male energy - the Lord of Darkness and King of the Underworld -Osiris – brother of Isis.