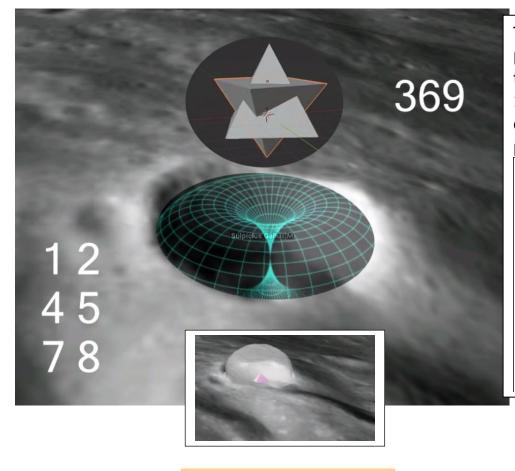

# 2. Crater Earth and the Technological Underground

who

Cartoon illustration of our 'Crater Earth Realm' and neighbouring environment

The Moon is a reflected projection of a far larger 'Greater Earth' our known world being mapped as crater 'Sulpicious Gallus M', of which the currently frozen continent of Antarctica fills one half.

SPGM

Our crater realm 'Sulpicous Gallus M' and hieroglyph also reflected in the firmament as the Dog Star – Sirius A it is the brightest star and Sirius in Greek means 'Glowing'

Stars are the decorated reflection in the firmament of craters on the Greater Earth.

But a parasite whose home was Crater Linne arrived from across the Greater Earth and with high technology installed a Solomon Star 369 energy field to create the 3 rings of Atlantis.

Moon crater 'Linne' is projected in the firmament as the ringed luminaire Saturn and an old painting of an octagonal Jerusalem showing the city having three walls. The rings existing as the three water filled rings of Atlantis but are actual terrain features of crater Linne.

The flag of the Kingdom of Jerusalem divides our biosphere into four realms.

Akhet

The 369 rotating counter pyramid electrical field is transplanted onto the 1248751 organic toroidal electrical field and becomes parasitic.

Djew

The counter rotating pyramid energy field providing the firmament on which are reflected the stars (other craters and features of the 'Greater Earth').

MAGIC of 3,6 & 9 6x1=6 6x2=12 1+2=3 6 6x3=18 1+8=9 6x4=24 2+4=6 ............. 6x5=30 3+0=3 ............... 6x6=36 3+6=9 ...... 6x8=48 4+8=12 ... 1+2=3 6x9=54 5+4=9