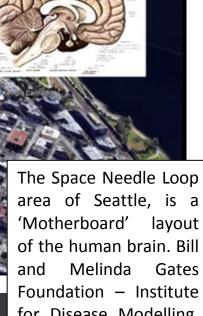

The interior of the Metro station fits the outline of the Sphinx original form of Anubis.

area of Seattle, is a layout of the human brain. Bill Gates Foundation – Institute for Disease Modelling, are housed in buildings representing а distortion of the human brains cerebellum (the Reptilian Brain).