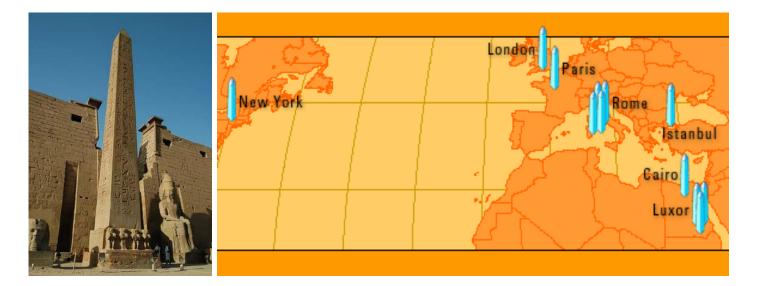

APM Research: The Sun Halo System 3D Model + Scarab Beetle Decoded.

The Egyptian Scarab beetle a symbol of renewal and rebirth but also the various haloing configurations of the Sun.

Ancient Egyptian obelisks were originally positioned at key locations to the technological underground, some have now been relocated to modern cities in:- France 1; Israel 1; Italy 13 (includes the only one located in the Vatican City); Poland 1; Turkey 1; United Kingdom 4; United States 1 and Egypt retaining 11.