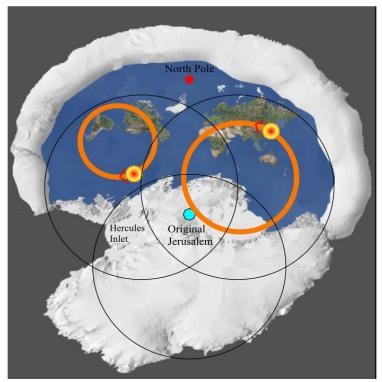

Many thanks to YouTube channel 'Godgevlamste' for your guidance

As a guide to our realm this presentation features the Hereford Cathedral Map (originally drawn in Lincoln). This map showing Jerusalem at our crater centre was made in 1250 and kept hidden by monks from the 'authorities'.

'Substance' was previously 'creature'.

Image from recent SpaceX flight showing the crater rim of an Antarctica that seems to be melting and a large mountain at the centre – this could be a sight of the first Jerusalem and navel to the parasitic 3,6,9 energy field?