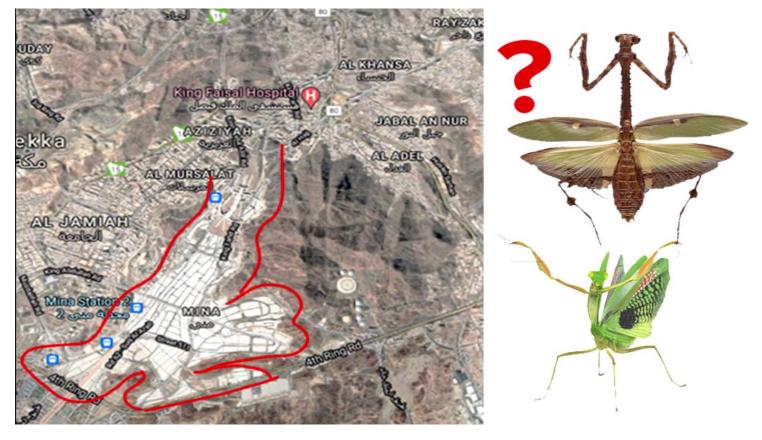

The landscape and street planning of a region of Mecca appears to be manifesting in the form of a giant insectoid following the outline of Disney's and NASA's incoming world....

https://www.youtube.com/watch?v=a8Sdzwolcwo The creepy Mandela Effect has provided an artist that looks like she was created by A.I. of the future and sent back into our current history of Jackson videos. Rebbie Jackson performs 'Centipede' with the Force flashing from her elongated fingers. Rebbie is accompanied by a Tiger, a Cobra and predicts crawling like a Centipede when the Moon starts to glow and disappear.