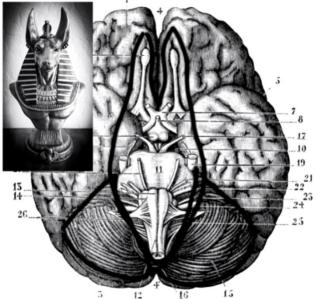

The interior of the Metro station fits the outline of the Sphinx original form of Anubis.

area of Seattle, is a layout of the human brain. Bill Gates Foundation – Institute for Disease Modelling, are housed in buildings representing а distortion of the human brains cerebellum (the Reptilian Brain).

Barack Obama on a TV show titled The View when questioned by an actress from Star Trek Next Generation as to 'Who are we, what are we?', replies by describing the instinctive function of the cerebellum as the 'Reptilian side of the brain'. The cerebellum is connected to the spinal cord and human central nervous system as is the Oculus connected to the Metro Railway of New York. His comments fuelling speculation that scarring on his skull are a consequence of a reptilian parasite implant.