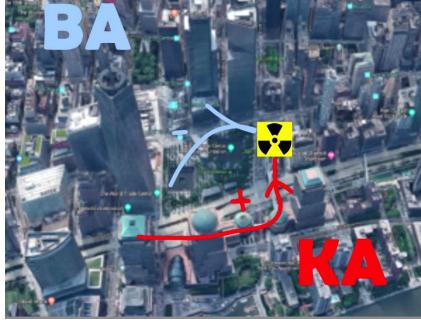

# nae Sulpicius Gallus Gallus IVI - Sirius -Earth

Mare Sere

Location of the original 'Pillars of Hercules' and gateway to the Greater Earth

A flow of water being used to generate electricity

Pillars of Hercules and the **Ba** downward pointing blue pyramid.

Various temples assisted transfer of energy from the Pillars of Hercules (He – arc –les) via Jerusalem (City of the Sun God) to paradise at the opposing crater side to form the upwards pointing **Ka** pyramid