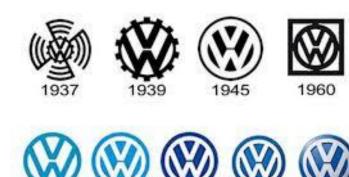

Our crater's natural energy system is the 0, 1,2,4,8,7,5 Toroidal pattern. The Mandela Effect introducing a gap between the V and W of the Volkswagen logo could be a message highlighting the parasitic intruder distorting the natural energy system via particle accelerators such as CERN.