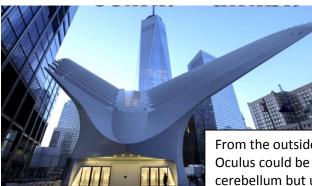

### 9. The Black Hats, The White Hats and Barack Obama's Brain

Presidents of the United States representing either Osiris - 'The Black Hats'

In position of the Sphinx at the new Giza construction in New York is situated the Oculus building acting as a Metro station on the Path railway system

The interior of the Metro station fits the outline of the Sphinx original form of Anubis.

area of Seattle, is a layout of the human brain. Bill Gates Foundation – Institute for Disease Modelling, are housed in buildings representing а distortion of the human brains cerebellum (the Reptilian Brain).

Barack Obama on a TV show titled The View when questioned by an actress from Star Trek Next Generation as to 'Who are we, what are we?', replies by describing the instinctive function of the cerebellum as the 'Reptilian side of the brain'. The cerebellum is connected to the spinal cord and human central nervous system as is the Oculus connected to the Metro Railway of New York. His comments fuelling speculation that scarring on his skull are a consequence of a reptilian parasite implant.