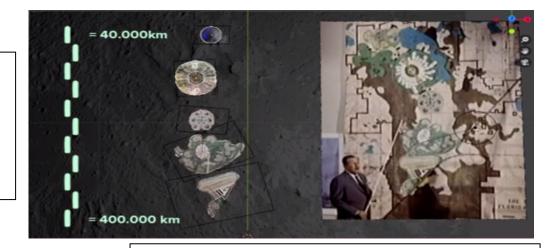

International Space Program following Annunaki objectives with their handbags!

Walt Disney presenting planning order on the Greater Earth of an incoming New World consisting of EPCOT, Industrial Park, Entrance and Airport. Our crater being at the top and presented as Disneyworld, Florida – can be perceived as Dis-New-World...

Our crater realm being about 40,000 km in diameter reveals the incoming planning covers a distance of about 400,000 km.

Disney promotional film presenting the Experimental Prototype Community of Tomorrow (EPCOT) having a 3 layered transportation system.