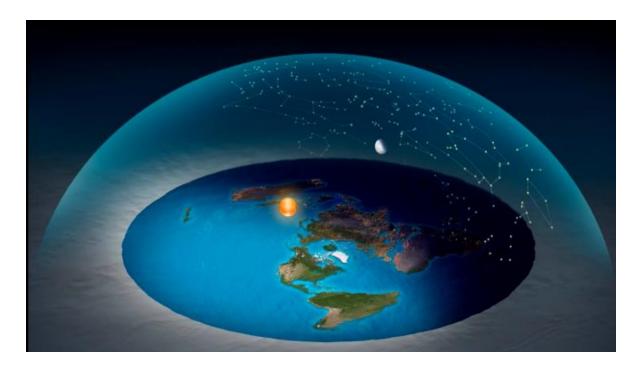

# 2. Crater Earth and the Technological Underground

who

Cartoon illustration of our 'Crater Earth Realm' and neighbouring environment

The Moon is a reflected projection of a far larger 'Greater Earth' our known world being mapped as crater 'Sulpicious Gallus M', of which the currently frozen continent of Antarctica fills one half.

### 8. Experimental Prototype Community Of Tomorrow - EPCOT

Mecca a construction of our Crater Earth with Antarctica occupying one side.

Disneyland a construction of our Crater Earth with Antarctica occupying one side.

Walt Disney presenting layout of Disneyland with features matching our crater bio-sphere.

Independent researcher YouTube Channel 'Godgevlamste' providing this image of our bio-sphere today with the North Pole created due to the Solomon Star flipping 90 degrees.