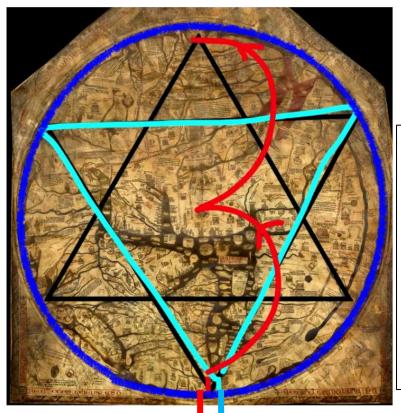

But a parasite whose home was Crater Linne arrived from across the Greater Earth and with high technology installed a Solomon Star 369 energy field to create the 3 rings of Atlantis.

Moon crater 'Linne' is projected in the firmament as the ringed luminaire Saturn and an old painting of an octagonal Jerusalem showing the city having three walls. The rings existing as the three water filled rings of Atlantis but are actual terrain features of crater Linne.

Crater Linne (Atlantis - Saturn) home to a counter rotating pyramidal electrical energy system (the Star of David) which when viewed from above forms an octagon.

The lower counter rotating pyramid coloured blue, represents the negative male energy - the Lord of Darkness and King of the Underworld -Osiris – brother of Isis.

To create an inner dome a second energy field was set up.

On the Hereford map Sodom and Gomorra appear not as cities but as two towers and are positioned on the outer rim of the inner Solomon Star energy field.