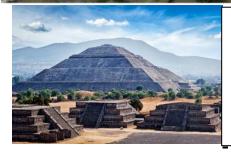

## 7. Pyramids of The Sun And Moon

Pyramid complexes in Teotihuacan, Mexico; Giza, Egypt and Xi'an, China they all having similar layouts. The Teotihuacan complex is central to the America's continent.

Three Sun and Moon 'Control Centres'

Temple of Quetzalcoatl

Pyramid of Menkaura

St Nicholas National Shrine Street of the Dead running from Quetzalcoati Temple past Pyramid of the Sun and terminating at the Pyramid of the Moon

Templo de Quetzalcóatl

Pyramid of the Sun

Technicalities as to the gods being worshipped and blood sacrifices offered is beyond the scope of this document. This presentation introducing common use of a 'Control Centre', in Aztec era this being the Temple of Quetzalcoatl – to keep the Sun and Moon on their respective journeys.....