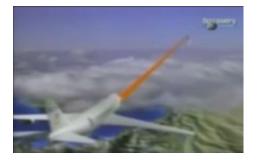

Today we are in the at-om-ic age

New York situated at an energy centre on the Solomon star system.

Twin Towers of the World Trade Centre constructed as the negative charged Ba. Their collapse triggered by an energy beam (laser) weapon in the nose of the aircraft firing a split second prior to impact. The steel framed building vaporized at the impact zone – the aluminium aircraft then able to fly into the steel framed building. See video **'The Mask'** 