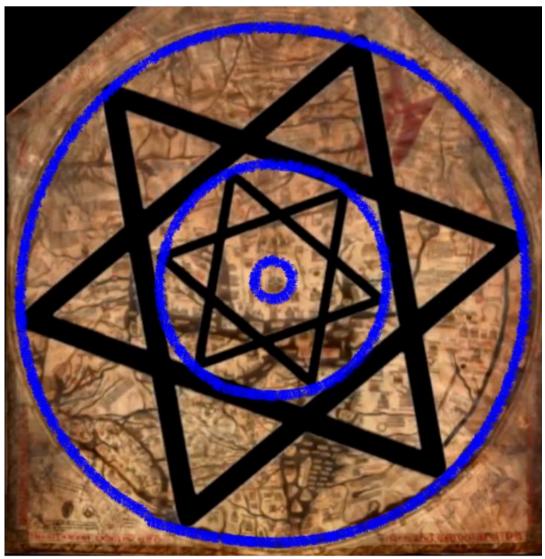

But a parasite whose home was Crater Linne arrived from across the Greater Earth and with high technology installed a Solomon Star 369 energy field to create the 3 rings of Atlantis.

Moon crater 'Linne' is projected in the firmament as the ringed luminaire Saturn and an old painting of an octagonal Jerusalem showing the city having three walls. The rings existing as the three water filled rings of Atlantis but are actual terrain features of crater Linne.

Crater Linne (Atlantis - Saturn) home to a counter rotating pyramidal electrical energy system (the Star of David) which when viewed from above forms an octagon.

The lower counter rotating pyramid coloured blue, represents the negative male energy - the Lord of Darkness and King of the Underworld -Osiris – brother of Isis.

The flag of the Kingdom of Jerusalem divides our biosphere into four realms.

Akhet

The 369 rotating counter pyramid electrical field is transplanted onto the 1248751 organic toroidal electrical field and becomes parasitic.

To create an inner dome a second energy field was set up.

On the Hereford map Sodom and Gomorra appear not as cities but as two towers and are positioned on the outer rim of the inner Solomon Star energy field.