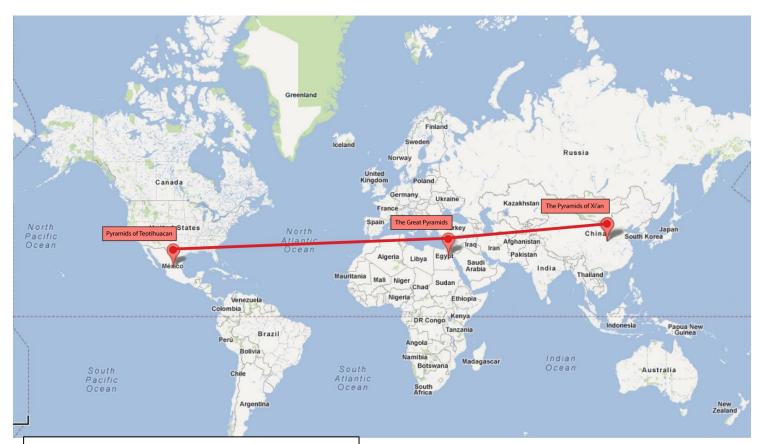

## 7. Pyramids of The Sun And Moon

Pyramid complexes in Teotihuacan, Mexico; Giza, Egypt and Xi'an, China they all having similar layouts. The Teotihuacan complex is central to the America's continent.