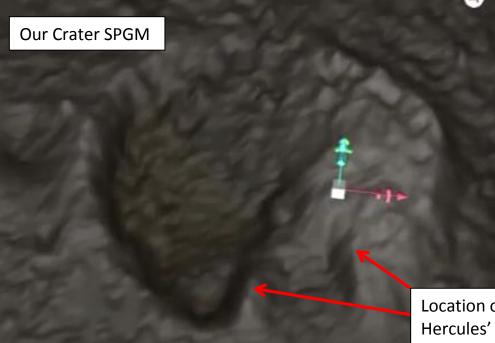

# nae Sulpicius Gallus Gallus IVI - Sirius -Earth

Mare Sere

Location of the original 'Pillars of Hercules' and gateway to the Greater Earth

A flow of water being used to generate electricity

Pillars of Hercules and the **Ba** downward pointing blue pyramid.

Various temples assisted transfer of energy from the Pillars of Hercules (He – arc –les) via Jerusalem (City of the Sun God) to paradise at the opposing crater side to form the upwards pointing **Ka** pyramid