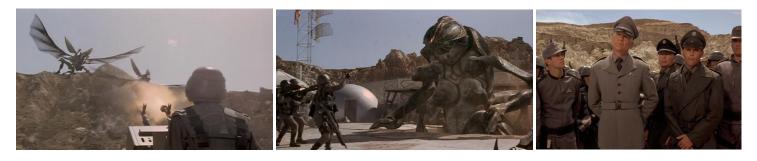

Those illuminated by the portal of the Sun referred to as Illuminati.

Images from Hollywood movie 'Starship Troopers' – featuring Nazi uniforms. In mankind's war against the aggressive insectoids, to become a citizen, Federal Service must be performed. A future where being a civilian lacks many of the rights that citizens have, such as the right to vote and government sponsored free education.

George Lucas's 'Attack of the Clones' features a Saturn looking planet called 'Geonosis'.

Home to a winged insectoid species the 'Geonosians', allied to the separatist movement and building an android army for the Sith Lord Count Dooku played by Christopher Lee.