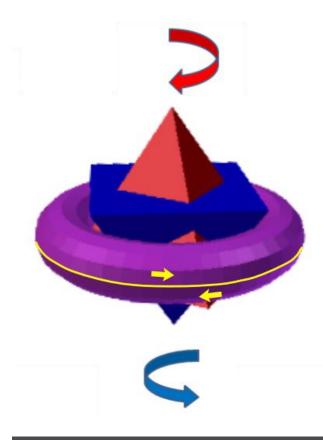

Crater Linne (Atlantis - Saturn) home to a counter rotating pyramidal electrical energy system (the Star of David) which when viewed from above forms an octagon.

The lower counter rotating pyramid coloured blue, represents the negative male energy - the Lord of Darkness and King of the Underworld -Osiris – brother of Isis.

The two counter rotating pyramids create a toroidal energy field that in itself is also counter rotating. This is known as the *'Torus of Ra'* which provides the word *'Terra'*.