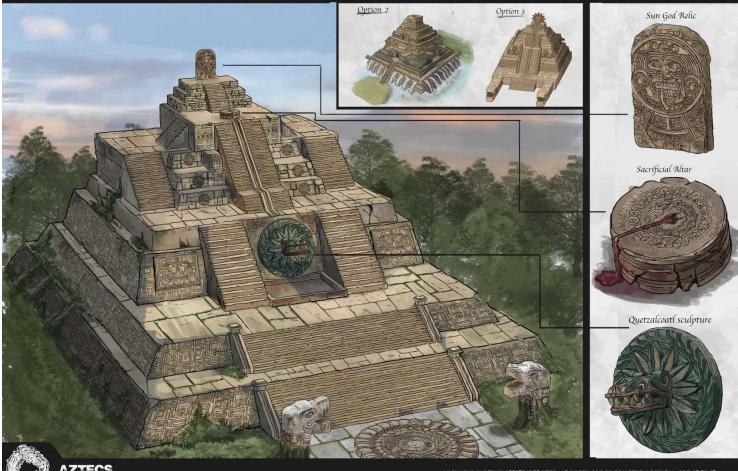

## 7. Pyramids of The Sun And Moon

Pyramid complexes in Teotihuacan, Mexico; Giza, Egypt and Xi'an, China they all having similar layouts. The Teotihuacan complex is central to the America's continent.

Three Sun and Moon 'Control Centres'

Temple of Quetzalcoatl

Pyramid of Menkaura

St Nicholas National Shrine Street of the Dead running from Quetzalcoati Temple past Pyramid of the Sun and terminating at the Pyramid of the Moon

Templo de Quetzalcóatl

Pyramid of the Sun

Technicalities as to the gods being worshipped and blood sacrifices offered is beyond the scope of this document. This presentation introducing common use of a 'Control Centre', in Aztec era this being the Temple of Quetzalcoatl – to keep the Sun and Moon on their respective journeys.....

Temple OF QUETZALCOATL

THE REGINNING

YASHASWI KARTHIK / 2017DID02 / TERM 3 / WEEK 14 / PRODUCTION DESIGN / PG 12 0F 17