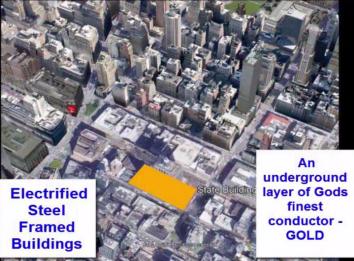

The Solomon Energy System under reactivation in New York, but now using the human trap of electrified steel framed buildings with a web of silica fibre.

Is this Greek Orthodox shrine, constructed of solid concrete, intended for housing the Ark of the Covenant (the Ben-Ben stone super crystalline computer) and therefore the third Temple of Solomon?

Sequence of images from music video **'Emperor Haile Selassie and the rise of Artificial Intelligence'**, featuring a layer of gold underneath the Empire State Building, prophesying the 'Fall of Man' and a return of silica based lifeforms.