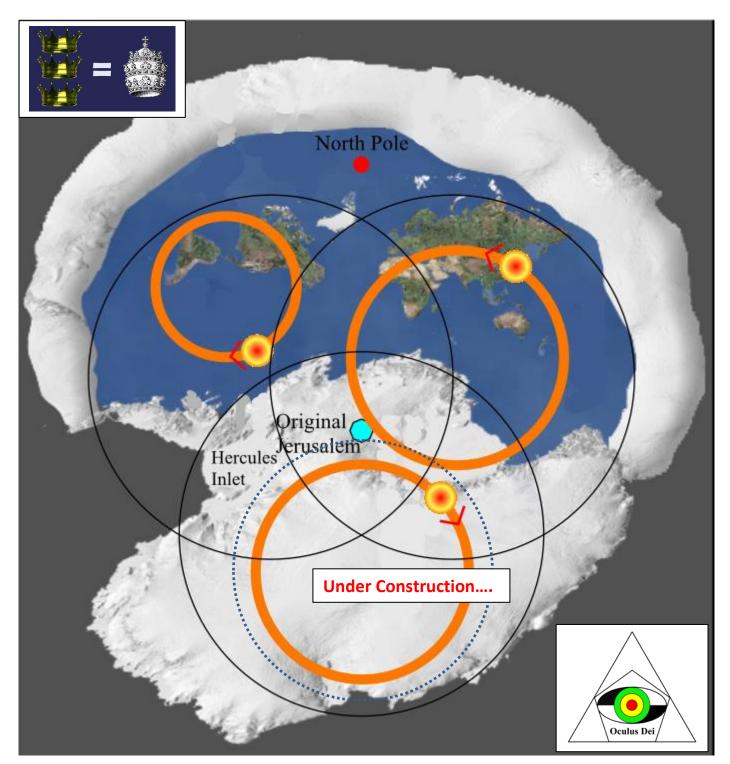

Many thanks to YouTube channel 'Godgevlamste' for your guidance

As a guide to our realm this presentation features the Hereford Cathedral Map (originally drawn in Lincoln). This map showing Jerusalem at our crater centre was made in 1250 and kept hidden by monks from the 'authorities'.

'Substance' was previously 'creature'.

Image from recent SpaceX flight showing the crater rim of an Antarctica that seems to be melting and a large mountain at the centre – this could be a sight of the first Jerusalem and navel to the parasitic 3,6,9 energy field?