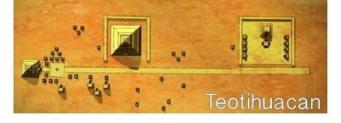

Three Sun and Moon 'Control Centres'

Temple of Quetzalcoatl

Pyramid of Menkaura

St Nicholas National Shrine Street of the Dead running from Quetzalcoati Temple past Pyramid of the Sun and terminating at the Pyramid of the Moon

Templo de Quetzalcóatl

Pyramid of the Sun

Technicalities as to the gods being worshipped and blood sacrifices offered is beyond the scope of this document. This presentation introducing common use of a 'Control Centre', in Aztec era this being the Temple of Quetzalcoatl – to keep the Sun and Moon on their respective journeys.....