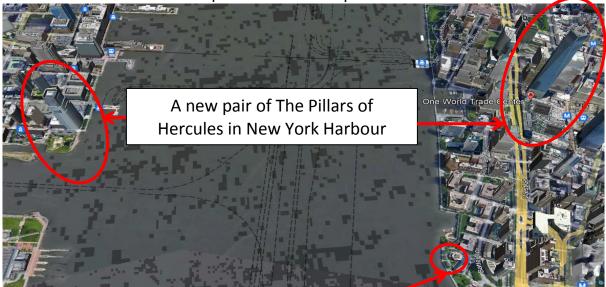

Elongated skulls a consequence of Atlantean counter rotating pyramid energy field and permanent war in Afghanistan feeds a Swiss gold reserve.

The dollar symbol originates from Spain's coat of arms and the banner 'Ne Plus Ultra' (nothing greater beyond) strewn between the second 'Pillars of Hercules' of Gibraltar and Morocco situated at the mouth of the Mediterranean Sea. Marking a journey westwards into the Age of Aquarius the two pillars represent an equal balance of power between the Church and the State.