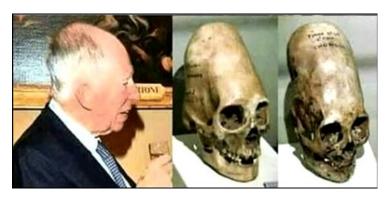

Elongated skulls a consequence of Atlantean counter rotating pyramid energy field and permanent war in Afghanistan feeds a Swiss gold reserve.

The dollar symbol originates from Spain's coat of arms and the banner 'Ne Plus Ultra' (nothing greater beyond) strewn between the second 'Pillars of Hercules' of Gibraltar and Morocco situated at the mouth of the Mediterranean Sea. Marking a journey westwards into the Age of Aquarius the two pillars represent an equal balance of power between the Church and the State.