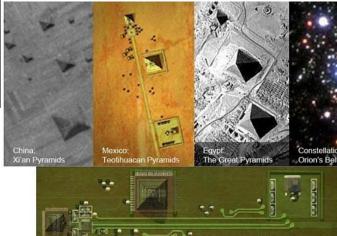

## 7. Pyramids of The Sun And Moon

Pyramid complexes in Teotihuacan, Mexico; Giza, Egypt and Xi'an, China they all having similar layouts. The Teotihuacan complex is central to the America's continent.

Three Sun and Moon 'Control Centres'

Temple of Quetzalcoatl

Pyramid of Menkaura

St Nicholas National Shrine Street of the Dead running from Quetzalcoati Temple past Pyramid of the Sun and terminating at the Pyramid of the Moon

Templo de Quetzalcóatl

Pyramid of the Sun

Technicalities as to the gods being worshipped and blood sacrifices offered is beyond the scope of this document. This presentation introducing common use of a 'Control Centre', in Aztec era this being the Temple of Quetzalcoatl – to keep the Sun and Moon on their respective journeys.....