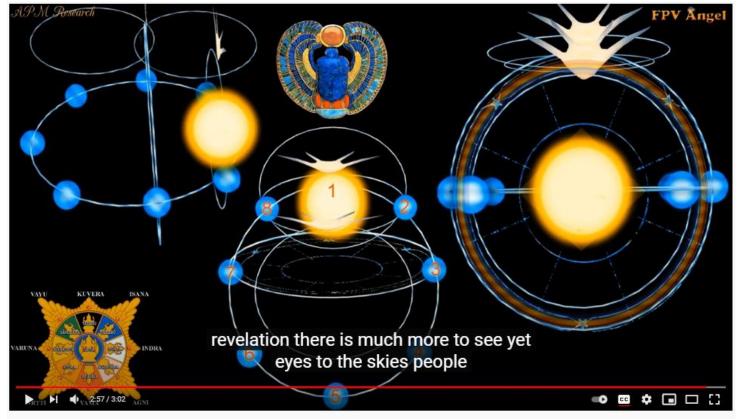

APM Research: The Sun Halo System 3D Model + Scarab Beetle Decoded.

The Egyptian Scarab beetle a symbol of renewal and rebirth but also the various haloing configurations of the Sun.

Ancient Egyptian obelisks were originally positioned at key locations to the technological underground, some have now been relocated to modern cities in:- France 1; Israel 1; Italy 13 (includes the only one located in the Vatican City); Poland 1; Turkey 1; United Kingdom 4; United States 1 and Egypt retaining 11.