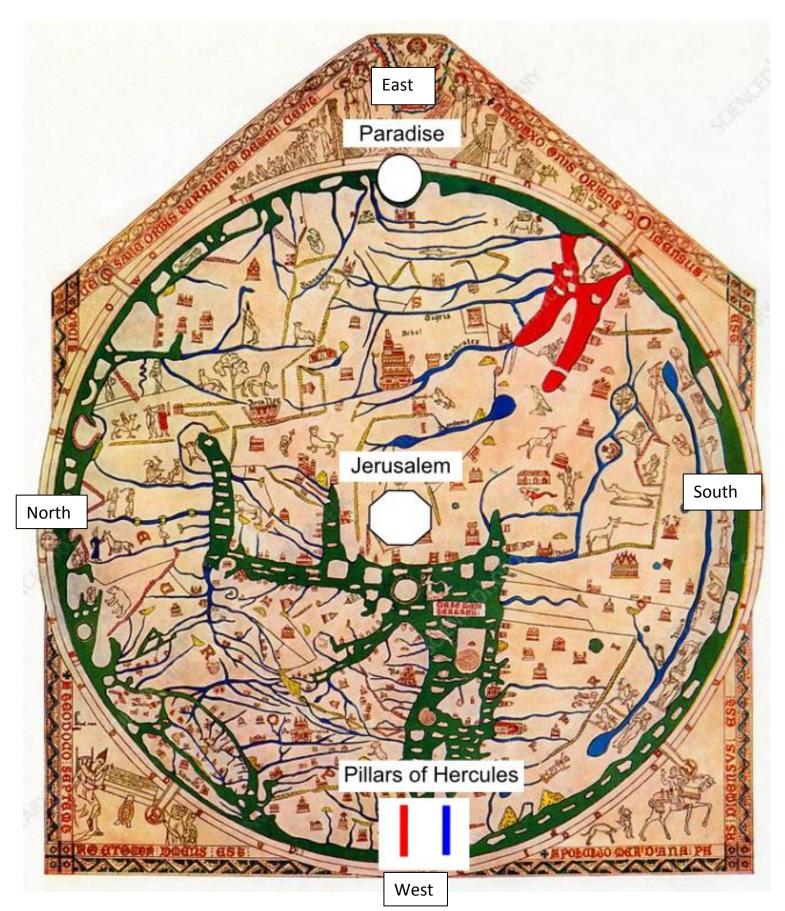

Many thanks to YouTube channel 'Godgevlamste' for your guidance

As a guide to our realm this presentation features the Hereford Cathedral Map (originally drawn in Lincoln). This map showing Jerusalem at our crater centre was made in 1250 and kept hidden by monks from the 'authorities'.

To create an inner dome a second energy field was set up.

On the Hereford map Sodom and Gomorra appear not as cities but as two towers and are positioned on the outer rim of the inner Solomon Star energy field.

## 4. The Second and Third Jerusalem

The second Jerusalem located at the trading hub of Europe, Asia and Africa

Octagonal Dome on the Rock, the rock being Mount Moriah.

The Hereford map placing the Tower of Babylon and Rome (maybe the first Rome) on opposite sides of the Solomon energy star – east to west.