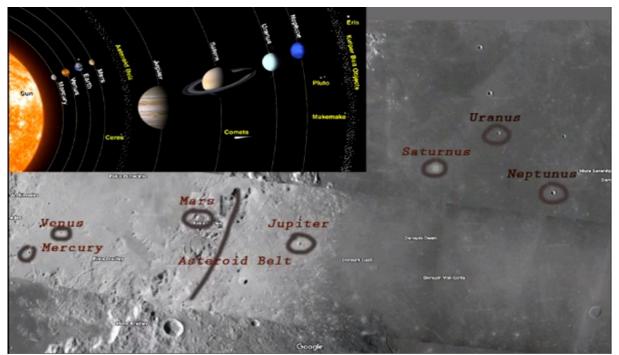

The planets Mercury, Venus, Mars, Jupiter, Saturn, Uranus and Neptune also being craters on the 'Greater Earth' and the asteroid belt a mountain range.

Beneath our crater exists a technological underground consisting of a gigantic array of particle accelerators driving the Sun, Moon and Planet Luminarie reflected projections across the sky.