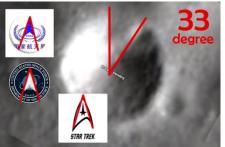

Cape Canaveral and Apple Park featuring neighbouring craters

The origins of both real and fictional Space Command logos and the existence of neighbouring craters. Are these home to parasitic aliens controlling our governments?