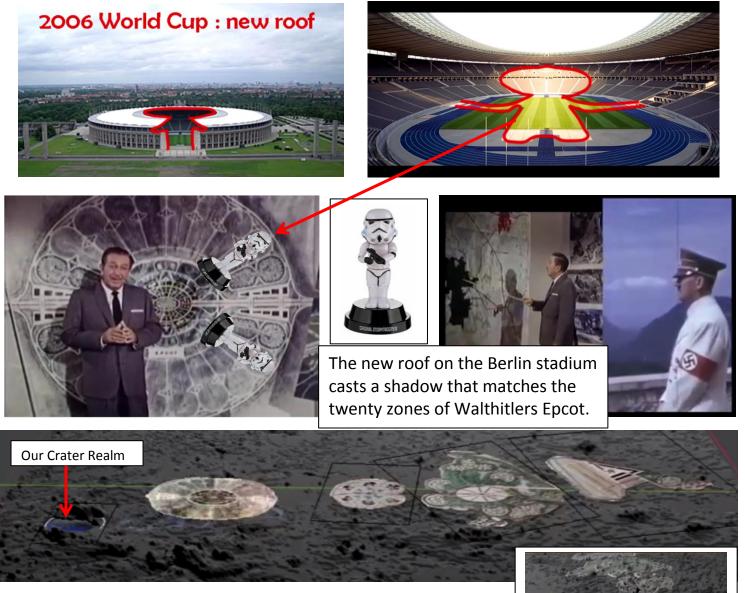

# 2. Crater Earth and the Technological Underground

who

Cartoon illustration of our 'Crater Earth Realm' and neighbouring environment

The Moon is a reflected projection of a far larger 'Greater Earth' our known world being mapped as crater 'Sulpicious Gallus M', of which the currently frozen continent of Antarctica fills one half.

SPGM

Our crater realm 'Sulpicous Gallus M' and hieroglyph also reflected in the firmament as the Dog Star – Sirius A it is the brightest star and Sirius in Greek means 'Glowing'

Stars are the decorated reflection in the firmament of craters on the Greater Earth.