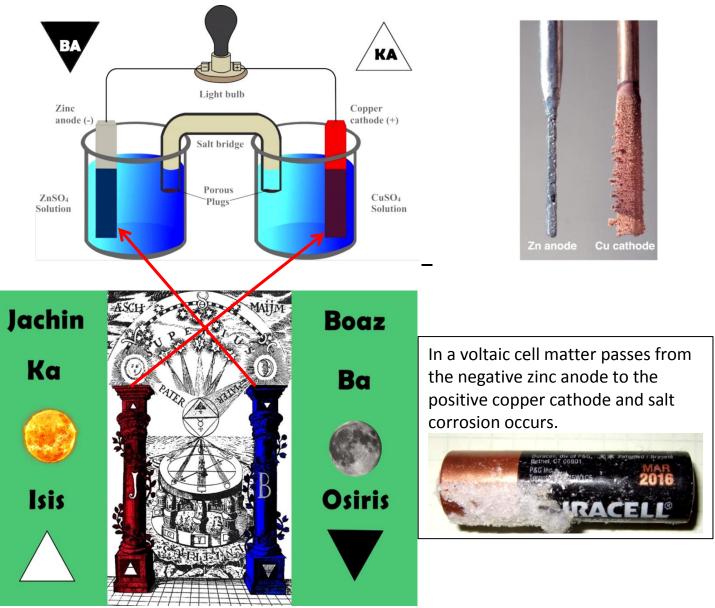

Crater Linne (Atlantis - Saturn) home to a counter rotating pyramidal electrical energy system (the Star of David) which when viewed from above forms an octagon.

The lower counter rotating pyramid coloured blue, represents the negative male energy - the Lord of Darkness and King of the Underworld -Osiris – brother of Isis.

# nae Sulpicius Gallus Gallus IVI - Sirius -Earth

Mare Sere

Location of the original 'Pillars of Hercules' and gateway to the Greater Earth

A flow of water being used to generate electricity

Pillars of Hercules and the **Ba** downward pointing blue pyramid.

Various temples assisted transfer of energy from the Pillars of Hercules (He – arc –les) via Jerusalem (City of the Sun God) to paradise at the opposing crater side to form the upwards pointing **Ka** pyramid

Twin pillars Jachin and Boaz also represent the Pillars of Hercules.

Analysing the words Sodom and Gomorra beginning with dropping the Ra from Gomorra (as it has been added for religious purposes) and attributing the syllable 'om' to metal.

Sod-om equates to Basalt the Ba pillar Boaz and of Zinc.

Gor-om equates to the Ka pillar Jachin and of Copper

The Biblical wife of Lot turned into a pillar of salt and the water turned red by metal pollution