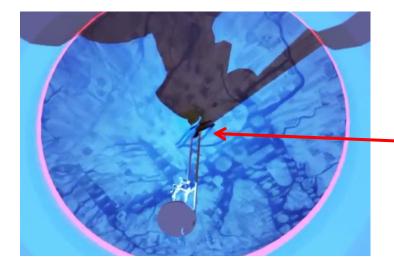

Crater Linne (Atlantis - Saturn) home to a counter rotating pyramidal electrical energy system (the Star of David) which when viewed from above forms an octagon.

The lower counter rotating pyramid coloured blue, represents the negative male energy - the Lord of Darkness and King of the Underworld -Osiris – brother of Isis.

The two counter rotating pyramids create a toroidal energy field that in itself is also counter rotating. This is known as the *'Torus of Ra'* which provides the word *'Terra'*.