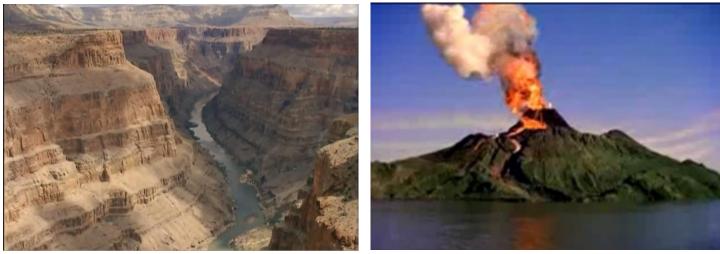

Many of the world's volcanoes are placed at key locations and under control of the technological underground and transmission system.

Grand Canyon a quarry and an exploding Slag Heap of waste material – a Volcano.