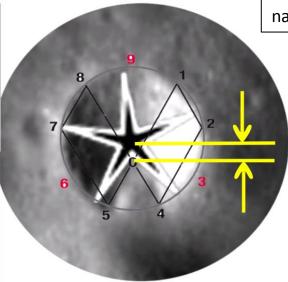

# 2. Crater Earth and the Technological Underground

who

Cartoon illustration of our 'Crater Earth Realm' and neighbouring environment

The Moon is a reflected projection of a far larger 'Greater Earth' our known world being mapped as crater 'Sulpicious Gallus M', of which the currently frozen continent of Antarctica fills one half.

SPGM

Our crater realm 'Sulpicous Gallus M' and hieroglyph also reflected in the firmament as the Dog Star – Sirius A it is the brightest star and Sirius in Greek means 'Glowing'

Stars are the decorated reflection in the firmament of craters on the Greater Earth.