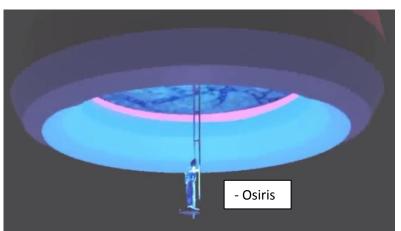

Crater Linne (Atlantis - Saturn) home to a counter rotating pyramidal electrical energy system (the Star of David) which when viewed from above forms an octagon.

The lower counter rotating pyramid coloured blue, represents the negative male energy - the Lord of Darkness and King of the Underworld -Osiris – brother of Isis.

The two counter rotating pyramids create a toroidal energy field that in itself is also counter rotating. This is known as the *'Torus of Ra'* which provides the word *'Terra'*.