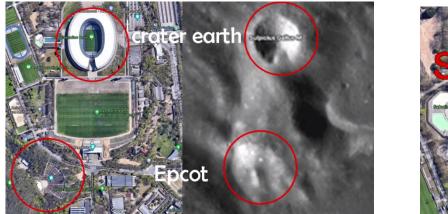

The top layer consists of a hub of connecting canal waterways and a central rail passage connecting all four complexes.

Architectural planning of the Berlin Olympic Stadium (our crater), neighbouring swimming pool and auditorium – EPCOT