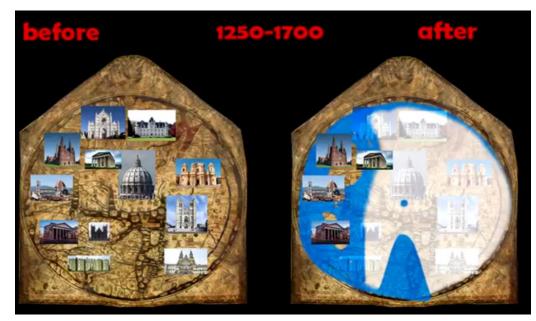

Many thanks to YouTube channel 'Godgevlamste' for your guidance

As a guide to our realm this presentation features the Hereford Cathedral Map (originally drawn in Lincoln). This map showing Jerusalem at our crater centre was made in 1250 and kept hidden by monks from the 'authorities'.

To create an inner dome a second energy field was set up.

On the Hereford map Sodom and Gomorra appear not as cities but as two towers and are positioned on the outer rim of the inner Solomon Star energy field.

## 4. The Second and Third Jerusalem

The second Jerusalem located at the trading hub of Europe, Asia and Africa

Octagonal Dome on the Rock, the rock being Mount Moriah.

The Hereford map placing the Tower of Babylon and Rome (maybe the first Rome) on opposite sides of the Solomon energy star – east to west.