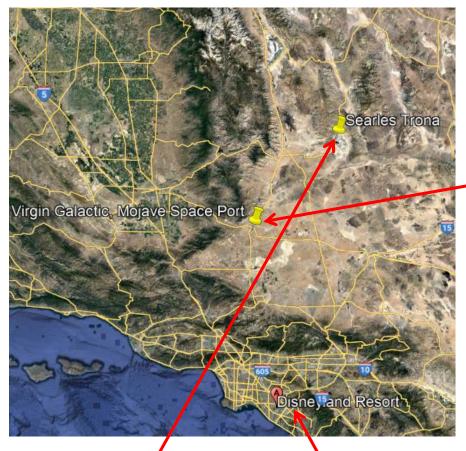

Kamino home to a clone army of Stormtroopers, is the 'Outer Rim' a reference to our crater realm and Kamino George Lucas' version of EPCOT?

Mojave Space Port – home to Virgin Galactic

Under construction in Trona Valley of the Californian mountains is Searles. The construction plan following our crater and matching that of Mecca and Disneyland.

# Searles Trona

The incoming new world of our crater and neighbouring greater Earth being modelled in the Trona Valley (maybe to assist pilot training), the five areas matching that of the female body.