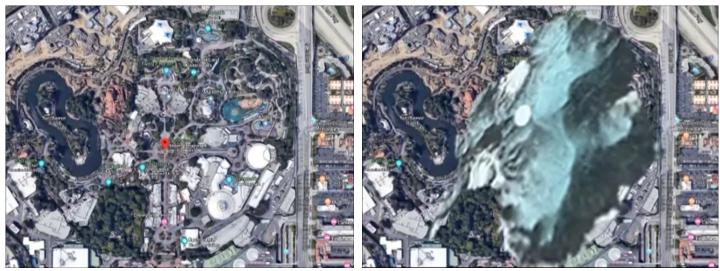

### 8. Experimental Prototype Community Of Tomorrow - EPCOT

Mecca a construction of our Crater Earth with Antarctica occupying one side.

Disneyland a construction of our Crater Earth with Antarctica occupying one side.

Published images from Virgin Galactic of the Greater Earth censor views of our crater but show Epcot neighbouring our crater!