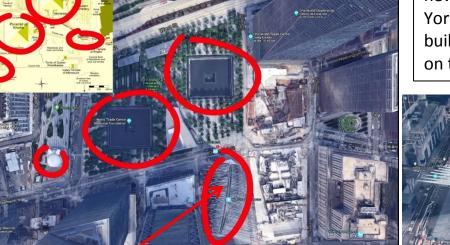

Today we are in the at-om-ic age

New York situated at an energy centre on the Solomon star system.

Twin Towers of the World Trade Centre constructed as the negative charged Ba. Their collapse triggered by an energy beam (laser) weapon in the nose of the aircraft firing a split second prior to impact. The steel framed building vaporized at the impact zone – the aluminium aircraft then able to fly into the steel framed building. See video **'The Mask'** 

Construction of the Twin Towers resembled the rectangular design of a nuclear fuel assembly for a pressurised water reactor – hinting that the towers were pre-loaded with explosive charges.

Reconstruction of the World Trade Centre in New York follows planning of the Pyramids and Sphinx of the Giza plateau.

Museum of Jewish Heritage

A hexagonal museum, constructed next to a park named 'The Battery'....

Five positively charged copper topped skyscrapers and St Nicholas National shrine, that looks like a nuclear reactor, in position of Giza's Menkaure (control system) pyramid..... read 'Ground Zero' as 'Gizah'...