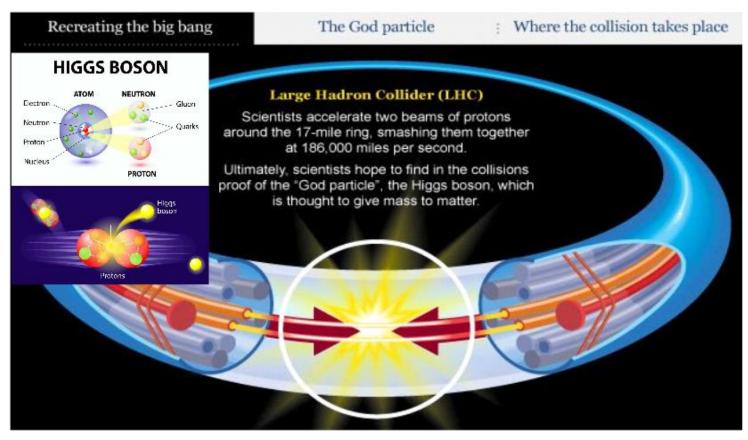

The phrase has become associated with phenomena that have occurred since the CERN HADRON COLLIDER experiments of 2012 that revealed existence of the Higgs Boson or god particle. Belief being that the experiment(s) resulted in altering the weight of one electron and therefore destroyed our universe and shifted us into a parallel universe. Changes noted lend themselves to 'Back to the Future' timeline alterations where the history of some of man's creations and actions have altered as have some of nature's lifeforms.

The Large Hadron Collider (LHC) is the most powerful particle accelerator ever built. The accelerator sits in a tunnel 100 metres underground on the Franco-Swiss border near Geneva, Switzerland.

The CERN (Conseil Européen pour la Recherche Nucléaire or European Council for Nuclear Research) was constructed on the Saint Michael Line that connects Skellig Michael, Ireland with Mount Carmel, Israel. Skellig Michael featured in the Lucasfilm-Disney Star Wars productions **'The Force Awakens'** and **'The Last Jedi'**. Mount Carmel is the burial location for the remains of the Persian Báb, originator of the Bahá'í Faith.