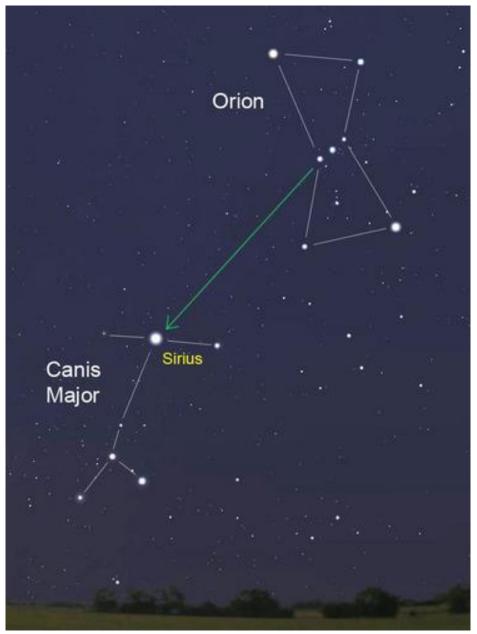

SPGM

Our crater realm 'Sulpicous Gallus M' and hieroglyph also reflected in the firmament as the Dog Star – Sirius A it is the brightest star and Sirius in Greek means 'Glowing'

Stars are the decorated reflection in the firmament of craters on the Greater Earth.