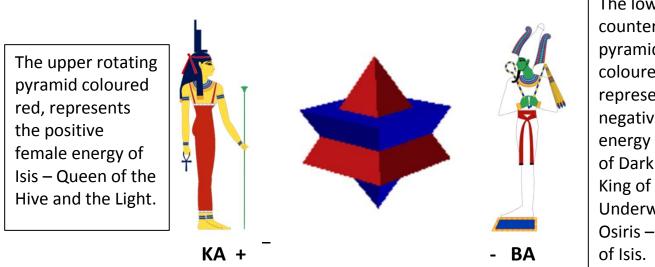

Crater Linne (Atlantis - Saturn) home to a counter rotating pyramidal electrical energy system (the Star of David) which when viewed from above forms an octagon.

The lower counter rotating pyramid coloured blue, represents the negative male energy - the Lord of Darkness and King of the Underworld -Osiris – brother of Isis.

# nae Sulpicius Gallus Gallus IVI - Sirius -Earth

Mare Sere

Location of the original 'Pillars of Hercules' and gateway to the Greater Earth

A flow of water being used to generate electricity

Pillars of Hercules and the **Ba** downward pointing blue pyramid.

Various temples assisted transfer of energy from the Pillars of Hercules (He – arc –les) via Jerusalem (City of the Sun God) to paradise at the opposing crater side to form the upwards pointing **Ka** pyramid