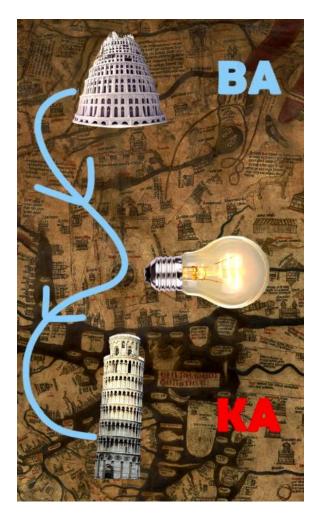

# nae Sulpicius Gallus Gallus IVI - Sirius -Earth

Mare Sere

Location of the original 'Pillars of Hercules' and gateway to the Greater Earth

A flow of water being used to generate electricity

Pillars of Hercules and the **Ba** downward pointing blue pyramid.

Various temples assisted transfer of energy from the Pillars of Hercules (He – arc –les) via Jerusalem (City of the Sun God) to paradise at the opposing crater side to form the upwards pointing **Ka** pyramid

Tower of Babylon being the **Ba** negative pillar.

Rome drawn as a tower and being the **Ka** positive pillar

History repeating as the circuit fails and the negative charged tower of Ba-bel collapses and with it the consciousness of man from telepathic communication to a confusion of languages.