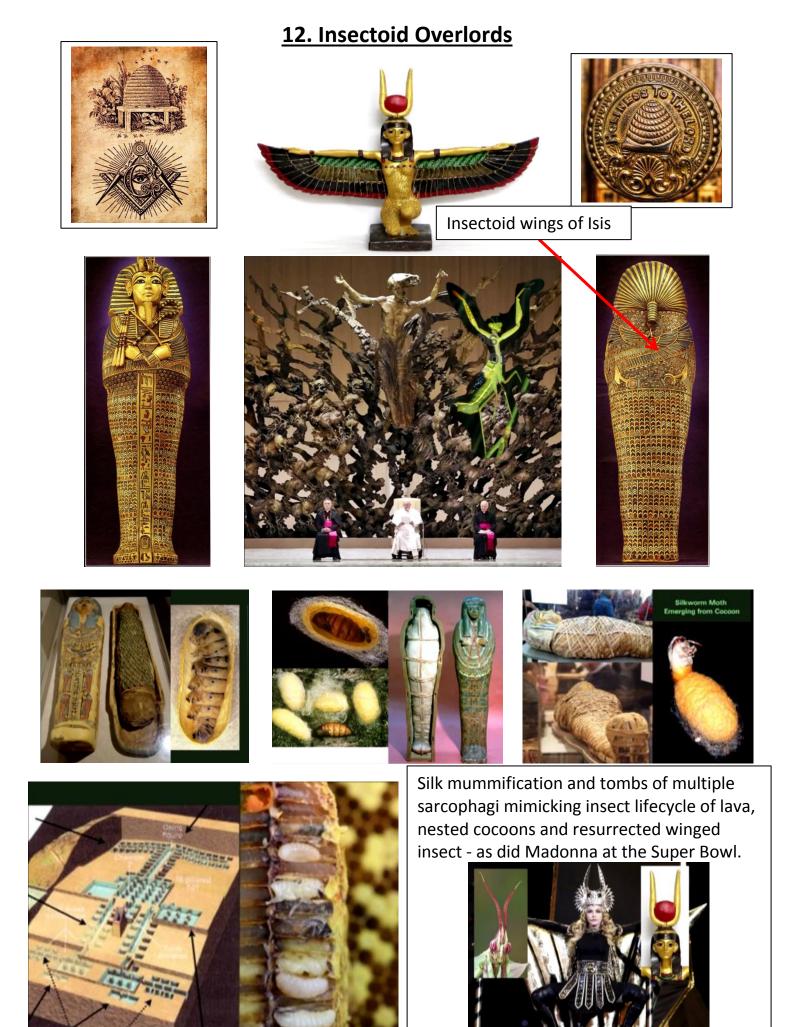

A consequential artwork due to dream experience while studying this belief system - providing a flood warning to all but the most high!

Egyptians preparing for the afterlife and the winged Ishtar, queen of the hive, birthing the Easter egg.

We must get the starships back into space (Japanese accent)

Madonna as Isis – Queen of the Hive – invading the Super Bowl with her Greco-Roman conquering army infected with insectoid behavioural consciousness.... See video 'The Sun – Portal of the Parasite' https://www.youtube.com/watch?v=tz0vTZpcJnE