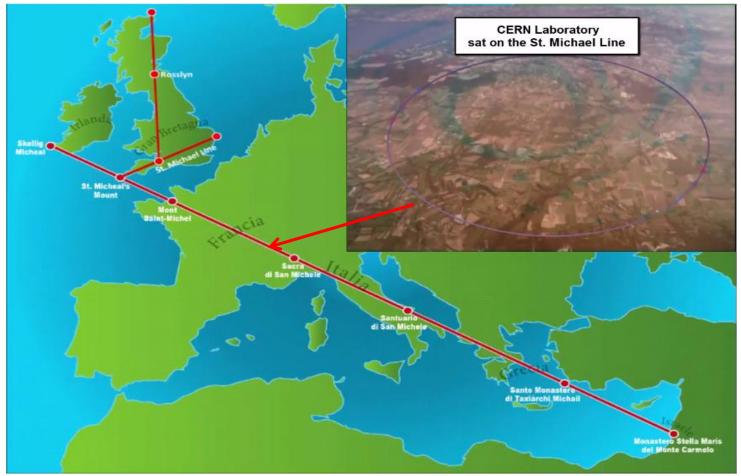

The Large Hadron Collider (LHC) is the most powerful particle accelerator ever built. The accelerator sits in a tunnel 100 metres underground on the Franco-Swiss border near Geneva, Switzerland.

The CERN (Conseil Européen pour la Recherche Nucléaire or European Council for Nuclear Research) was constructed on the Saint Michael Line that connects Skellig Michael, Ireland with Mount Carmel, Israel. Skellig Michael featured in the Lucasfilm-Disney Star Wars productions **'The Force Awakens'** and **'The Last Jedi'**. Mount Carmel is the burial location for the remains of the Persian Báb, originator of the Bahá'í Faith.