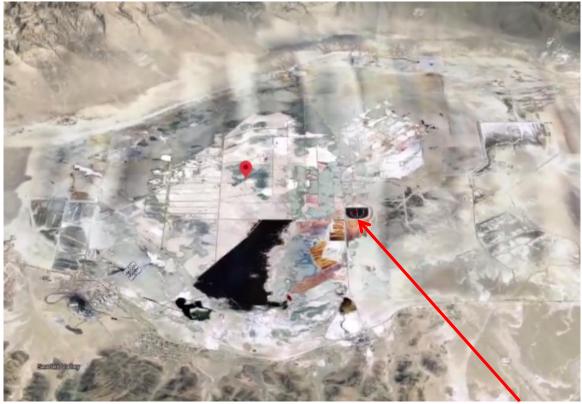

Kamino home to a clone army of Stormtroopers, is the 'Outer Rim' a reference to our crater realm and Kamino George Lucas' version of EPCOT?

Mojave Space Port – home to Virgin Galactic

Under construction in Trona Valley of the Californian mountains is Searles. The construction plan following our crater and matching that of Mecca and Disneyland.

# Searles Trona

The incoming new world of our crater and neighbouring greater Earth being modelled in the Trona Valley (maybe to assist pilot training), the five areas matching that of the female body.

Searles is being constructed as to our crater but have a look at the centre.

At Disneyland's centre is a Templar Cross, at Mecca's centre is the venerated Black Stone but at Searles' conscious centre appears to be an electrical connector for a giant Sim Card!