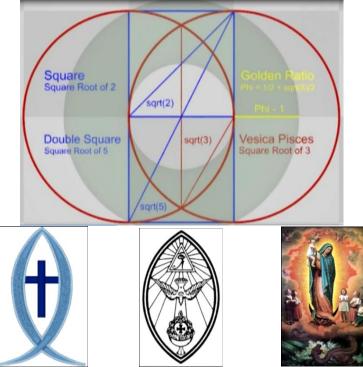

### 11. Three Kings, Three Suns and the Great Reset

A medieval depiction of 3 kings arriving at Solomon's original octagonal temple at the Jerusalem (City of the Sun God) central to our crater bio-sphere.

The Emperor Halie Selassie wearing the crown of crowns, Rastafari believe that Africa is paradise

Scene from video 'As Surfistas da Roda – Dagon's Deal'

The Vescia Pisces – throughout history used to depict the female genitals.

In Washington and Rome an Obelisk represents the seed of Atum to be fired at the portal of the Sun.

Vescia Pisces applied to our crater and the possibility of two Suns currently in existence.

Klaus Schwab founder of the World Economic Forum demanding a 'Great Reset' and the Russian Orthodox Church Patriarch Krill visiting a melting Antarctica as the Old World slowly returns....