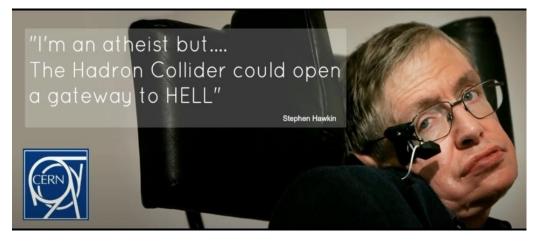

The phrase has become associated with phenomena that have occurred since the CERN HADRON COLLIDER experiments of 2012 that revealed existence of the Higgs Boson or god particle. Belief being that the experiment(s) resulted in altering the weight of one electron and therefore destroyed our universe and shifted us into a parallel universe. Changes noted lend themselves to 'Back to the Future' timeline alterations where the history of some of man's creations and actions have altered as have some of nature's lifeforms.

The Large Hadron Collider (LHC) is the most powerful particle accelerator ever built. The accelerator sits in a tunnel 100 metres underground on the Franco-Swiss border near Geneva, Switzerland.

The CERN (Conseil Européen pour la Recherche Nucléaire or European Council for Nuclear Research) was constructed on the Saint Michael Line that connects Skellig Michael, Ireland with Mount Carmel, Israel. Skellig Michael featured in the Lucasfilm-Disney Star Wars productions **'The Force Awakens'** and **'The Last Jedi'**. Mount Carmel is the burial location for the remains of the Persian Báb, originator of the Bahá'í Faith.

Screenshots from Apollobath TV productions 'Ice Maidens of Atlantis - Archangel Michael and Lord Shiva's Mandela Effect' and 'Oculus Dei – The Fall of Man and Return of Our Jedai – part 2'

StephenHawkingexpressedhisconcernforthetheHadronColliderwhichalsoprovidesFrancewithAnti-MatterFactoryFactoryAGateway toHell.