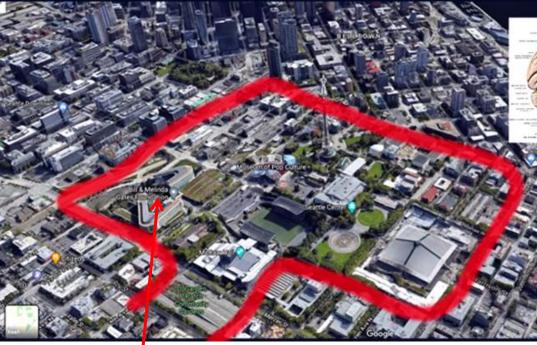

The interior of the Metro station fits the outline of the Sphinx original form of Anubis.

area of Seattle, is a layout of the human brain. Bill Gates Foundation – Institute for Disease Modelling, are housed in buildings representing а distortion of the human brains cerebellum (the Reptilian Brain).