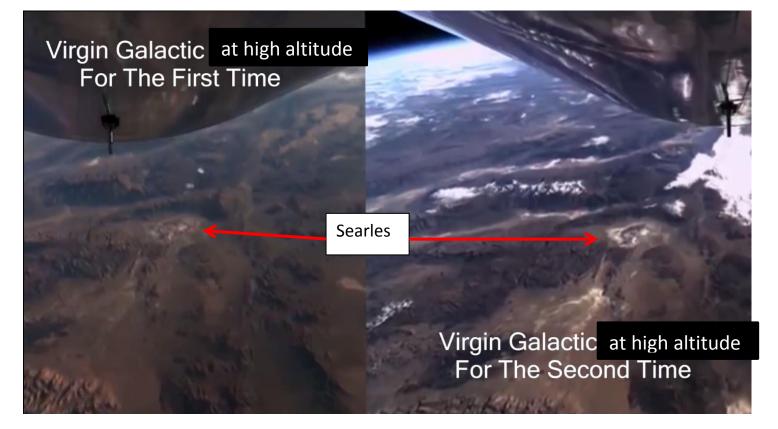

Kamino home to a clone army of Stormtroopers, is the 'Outer Rim' a reference to our crater realm and Kamino George Lucas' version of EPCOT?

Mojave Space Port – home to Virgin Galactic

Under construction in Trona Valley of the Californian mountains is Searles. The construction plan following our crater and matching that of Mecca and Disneyland.

# Searles Trona

The incoming new world of our crater and neighbouring greater Earth being modelled in the Trona Valley (maybe to assist pilot training), the five areas matching that of the female body.

Searles is being constructed as to our crater but have a look at the centre.

At Disneyland's centre is a Templar Cross, at Mecca's centre is the venerated Black Stone but at Searles' conscious centre appears to be an electrical connector for a giant Sim Card!

Virgin Galactic twice publishing video, as she ascends into space, of the Californian Trona Valley in both summer and winter.

Virgin Galactic then boosts higher into space showing tourists the Greater Earth.