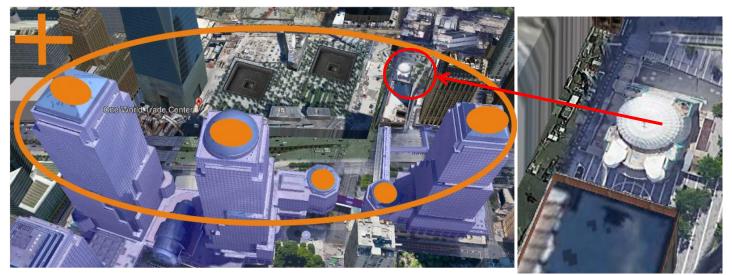

Today we are in the at-om-ic age

New York situated at an energy centre on the Solomon star system.

Twin Towers of the World Trade Centre constructed as the negative charged Ba. Their collapse triggered by an energy beam (laser) weapon in the nose of the aircraft firing a split second prior to impact. The steel framed building vaporized at the impact zone – the aluminium aircraft then able to fly into the steel framed building. See video **'The Mask'** 

Construction of the Twin Towers resembled the rectangular design of a nuclear fuel assembly for a pressurised water reactor – hinting that the towers were pre-loaded with explosive charges.

Reconstruction of the World Trade Centre in New York follows planning of the Pyramids and Sphinx of the Giza plateau.