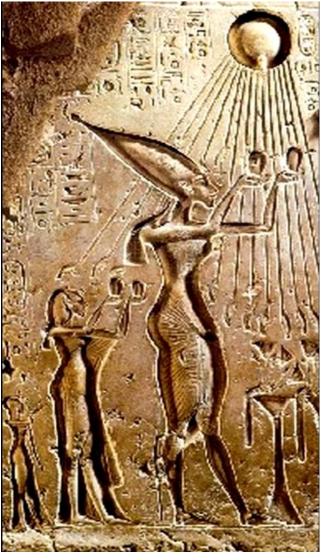

## 6. The Eye of RA, The Eye of Horus and Turning Water Into Oil

The upwards pointing pyramid represents the Soul of the Living - **KA** 

Putting a star in a star in a star in a star creates a box and a vortex centre point – the **Eye of RA.** 

The eye of Horus Torus

At the centre of the toroidal energy field is another vortex - the **Eye of Horus.** 

The Black Box at the heart of Mecca named after **KA-RA-BA** and eternally surrounded by a vortex of human soul. Also word origins :-

> o-ba-lis-ka ba-sili-ka ka-thed-ra py-ra-mids zigur-ra-ts

The Lamb of God pouring blood (oil) into the Grail cup vortex and a side view of Cheops pyramid mirroring the remaining moisture of the Nile Delta.