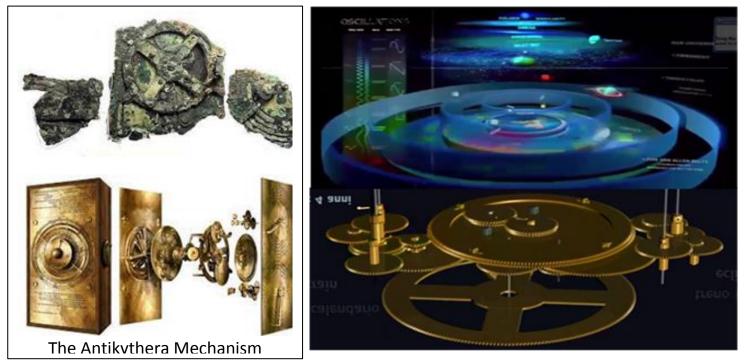

The Antikythera mechanism is an ancient Greek hand-powered orrery, described as the oldest example of an analogue computer, used to predict astronomical positions and eclipses decades in advance. This artefact was among wreckage retrieved from a shipwreck off the coast of the Greek island Antikythera in 1901. The instrument is believed to have been designed and constructed by Greek astrologers and has been dated to about 87 BC.

Design know-how of mechanism derived from Babylonian knowledge of the underground array of particle accelerators – controlling movement of the sun, moon and planetary luminaries above our crater earth realm via electromagnetic forces. The 'above' a projection of a fallen, buried angelic technology that can also cause earthquakes, volcanic eruptions, manifestation of land mass, weather systems and other phenomena. AS ABOVE SO BELOW.