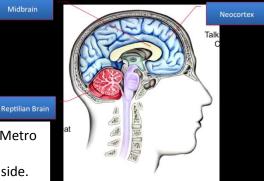

The interior of the Metro station fits the outline of the Sphinx original form of Anubis.

area of Seattle, is a layout of the human brain. Bill Gates Foundation – Institute for Disease Modelling, are housed in buildings representing а distortion of the human brains cerebellum (the Reptilian Brain).

Barack Obama on a TV show titled The View when questioned by an actress from Star Trek Next Generation as to 'Who are we, what are we?', replies by describing the instinctive function of the cerebellum as the 'Reptilian side of the brain'. The cerebellum is connected to the spinal cord and human central nervous system as is the Oculus connected to the Metro Railway of New York. His comments fuelling speculation that scarring on his skull are a consequence of a reptilian parasite implant.