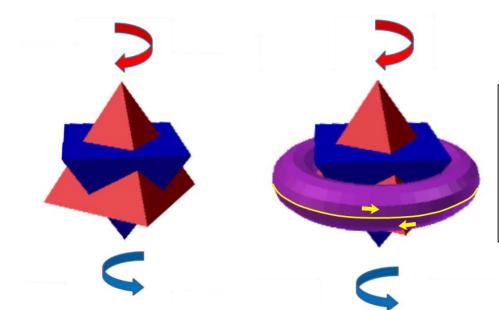

Crater Linne (Atlantis - Saturn) home to a counter rotating pyramidal electrical energy system (the Star of David) which when viewed from above forms an octagon.

The lower counter rotating pyramid coloured blue, represents the negative male energy - the Lord of Darkness and King of the Underworld -Osiris – brother of Isis.

The two counter rotating pyramids create a toroidal energy field that in itself is also counter rotating. This is known as the *'Torus of Ra'* which provides the word *'Terra'*.