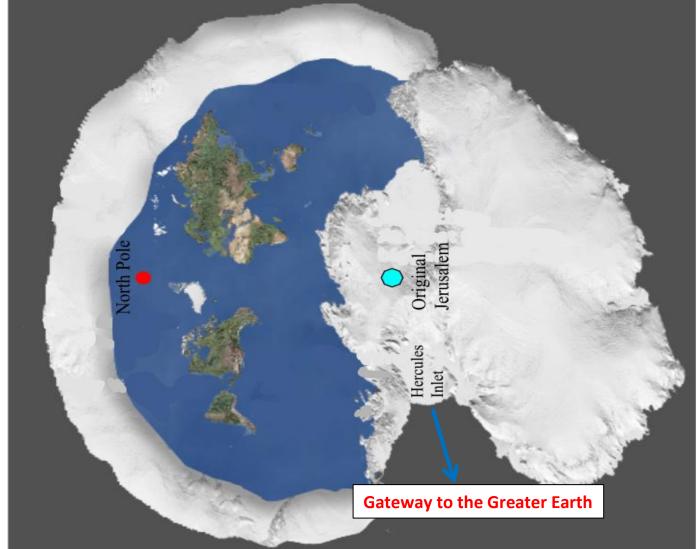

# 2. Crater Earth and the Technological Underground

who

Cartoon illustration of our 'Crater Earth Realm' and neighbouring environment

The Moon is a reflected projection of a far larger 'Greater Earth' our known world being mapped as crater 'Sulpicious Gallus M', of which the currently frozen continent of Antarctica fills one half.

# nae Sulpicius Gallus Gallus IVI - Sirius -Earth

Mare Sere

Location of the original 'Pillars of Hercules' and gateway to the Greater Earth

A flow of water being used to generate electricity

Pillars of Hercules and the **Ba** downward pointing blue pyramid.

Various temples assisted transfer of energy from the Pillars of Hercules (He – arc –les) via Jerusalem (City of the Sun God) to paradise at the opposing crater side to form the upwards pointing **Ka** pyramid