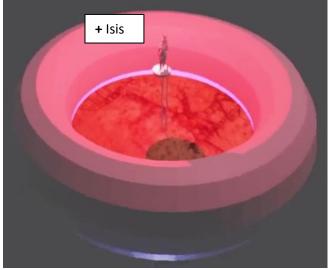

Crater Linne (Atlantis - Saturn) home to a counter rotating pyramidal electrical energy system (the Star of David) which when viewed from above forms an octagon.

The lower counter rotating pyramid coloured blue, represents the negative male energy - the Lord of Darkness and King of the Underworld -Osiris – brother of Isis.

### 10. Polar Shift and Mudflood

Removing the two counter rotating pyramids of the Solomon Star system reveals the red positive charged Isis and blue negative charged Osiris, their connection perceived as Jacob's ladder.