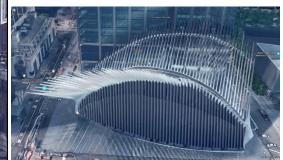

### 9. The Black Hats, The White Hats and Barack Obama's Brain

Presidents of the United States representing either Osiris - 'The Black Hats'

In position of the Sphinx at the new Giza construction in New York is situated the Oculus building acting as a Metro station on the Path railway system

The interior of the Metro station fits the outline of the Sphinx original form of Anubis.

area of Seattle, is a layout of the human brain. Bill Gates Foundation – Institute for Disease Modelling, are housed in buildings representing а distortion of the human brains cerebellum (the Reptilian Brain).