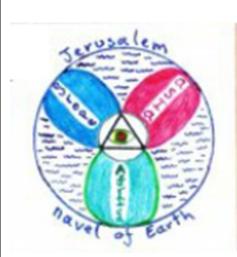

But a parasite whose home was Crater Linne arrived from across the Greater Earth and with high technology installed a Solomon Star 369 energy field to create the 3 rings of Atlantis.

Moon crater 'Linne' is projected in the firmament as the ringed luminaire Saturn and an old painting of an octagonal Jerusalem showing the city having three walls. The rings existing as the three water filled rings of Atlantis but are actual terrain features of crater Linne.

Various temples assisted transfer of energy from the Pillars of Hercules (He – arc –les) via Jerusalem (City of the Sun God) to paradise at the opposing crater side to form the upwards pointing **Ka** pyramid

### 11. Three Kings, Three Suns and the Great Reset

A medieval depiction of 3 kings arriving at Solomon's original octagonal temple at the Jerusalem (City of the Sun God) central to our crater bio-sphere.