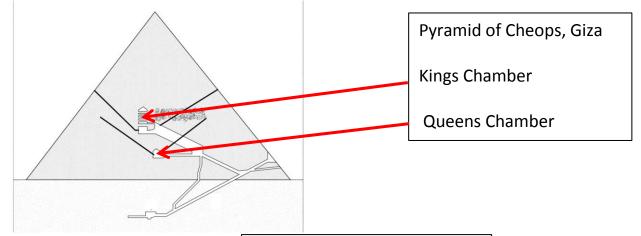

## 6. The Eye of RA, The Eye of Horus and Turning Water Into Oil

The upwards pointing pyramid represents the Soul of the Living - **KA** 

Putting a star in a star in a star in a star creates a box and a vortex centre point – the **Eye of RA.** 

The eye of Horus Torus

At the centre of the toroidal energy field is another vortex - the **Eye of Horus.** 

The Black Box at the heart of Mecca named after **KA-RA-BA** and eternally surrounded by a vortex of human soul. Also word origins :-

> o-ba-lis-ka ba-sili-ka ka-thed-ra py-ra-mids zigur-ra-ts

The Lamb of God pouring blood (oil) into the Grail cup vortex and a side view of Cheops pyramid mirroring the remaining moisture of the Nile Delta.

Rotation of the Greater Earth provided an inverted pyramid energy field combining with the sorcery of the **'Black Stone'** – converted water into oil. Producing large deposit under Saudi Arabia but transformed the land to desert.

A shift in Earth's rotation required recalibration and subsequent addition of the King's Chamber.