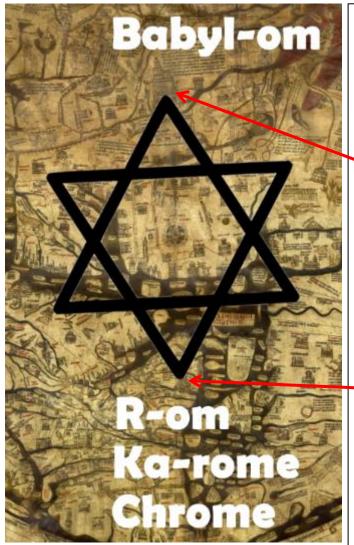

## 4. The Second and Third Jerusalem

The second Jerusalem located at the trading hub of Europe, Asia and Africa

Octagonal Dome on the Rock, the rock being Mount Moriah.

The Hereford map placing the Tower of Babylon and Rome (maybe the first Rome) on opposite sides of the Solomon energy star – east to west.

Tower of Babylon being the **Ba** negative pillar.

Rome drawn as a tower and being the **Ka** positive pillar

History repeating as the circuit fails and the negative charged tower of Ba-bel collapses and with it the consciousness of man from telepathic communication to a confusion of languages.