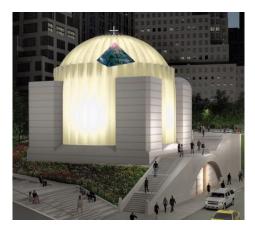

Museum of Jewish Heritage

A hexagonal museum, constructed next to a park named 'The Battery'....

Five positively charged copper topped skyscrapers and St Nicholas National shrine, that looks like a nuclear reactor, in position of Giza's Menkaure (control system) pyramid..... read 'Ground Zero' as 'Gizah'...

The Solomon Energy System under reactivation in New York, but now using the human trap of electrified steel framed buildings with a web of silica fibre.

Is this Greek Orthodox shrine, constructed of solid concrete, intended for housing the Ark of the Covenant (the Ben-Ben stone super crystalline computer) and therefore the third Temple of Solomon?