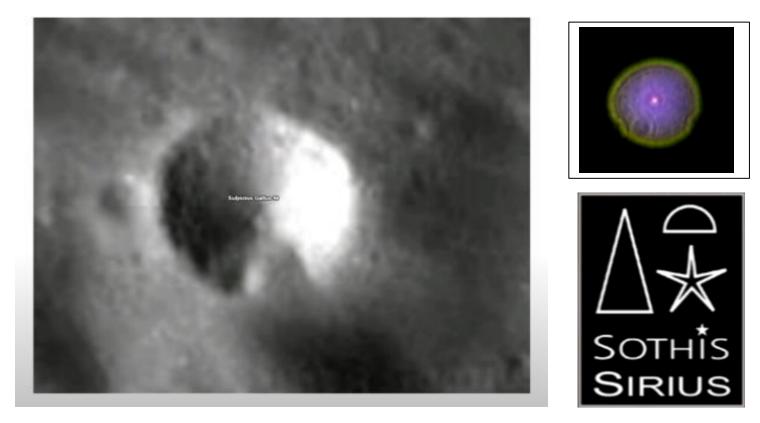

SPGM

Our crater realm 'Sulpicous Gallus M' and hieroglyph also reflected in the firmament as the Dog Star – Sirius A it is the brightest star and Sirius in Greek means 'Glowing'

Stars are the decorated reflection in the firmament of craters on the Greater Earth.

Decoding the hieroglyph for Sirius the Dog star, a shining reflection of our crater, sees the triangle as the gateway to the greater earth, the semi-circle as the firmament dome and the pentagram providing the centre point of the parasitic rotating pyramid system.