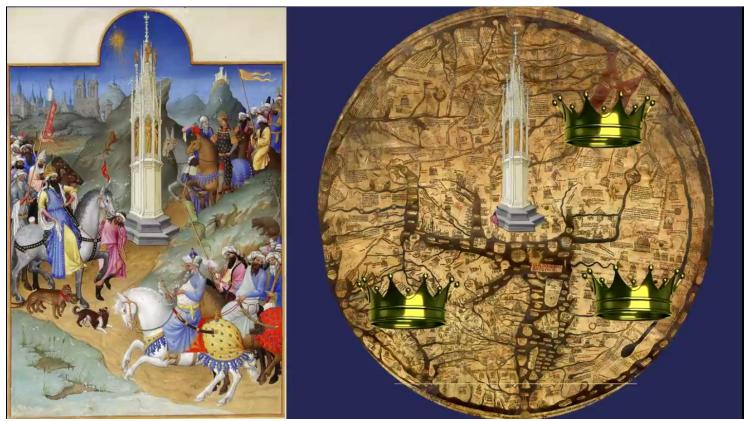

### 11. Three Kings, Three Suns and the Great Reset

A medieval depiction of 3 kings arriving at Solomon's original octagonal temple at the Jerusalem (City of the Sun God) central to our crater bio-sphere.