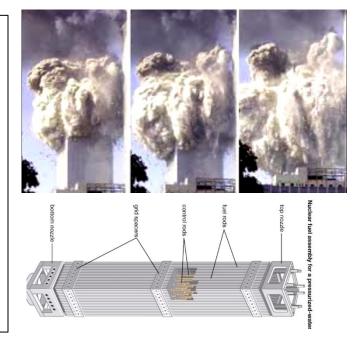

Today we are in the at-om-ic age

New York situated at an energy centre on the Solomon star system.

Twin Towers of the World Trade Centre constructed as the negative charged Ba. Their collapse triggered by an energy beam (laser) weapon in the nose of the aircraft firing a split second prior to impact. The steel framed building vaporized at the impact zone – the aluminium aircraft then able to fly into the steel framed building. See video **'The Mask'** 

Construction of the Twin Towers resembled the rectangular design of a nuclear fuel assembly for a pressurised water reactor – hinting that the towers were pre-loaded with explosive charges.

Reconstruction of the World Trade Centre in New York follows planning of the Pyramids and Sphinx of the Giza plateau.