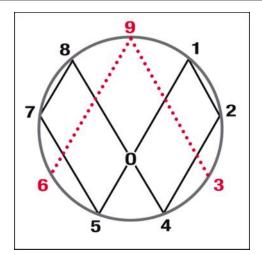

But a parasite whose home was Crater Linne arrived from across the Greater Earth and with high technology installed a Solomon Star 369 energy field to create the 3 rings of Atlantis.

Moon crater 'Linne' is projected in the firmament as the ringed luminaire Saturn and an old painting of an octagonal Jerusalem showing the city having three walls. The rings existing as the three water filled rings of Atlantis but are actual terrain features of crater Linne.

Crater Linne (Atlantis - Saturn) home to a counter rotating pyramidal electrical energy system (the Star of David) which when viewed from above forms an octagon.

The lower counter rotating pyramid coloured blue, represents the negative male energy - the Lord of Darkness and King of the Underworld -Osiris – brother of Isis.