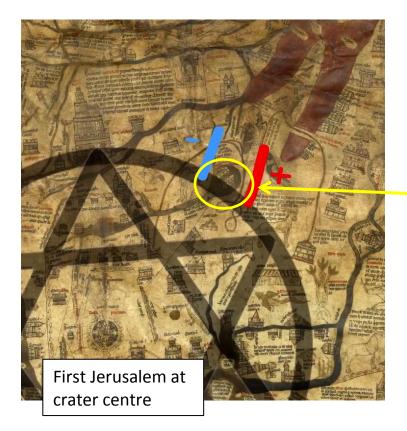

'Substance' was previously 'creature'.

Image from recent SpaceX flight showing the crater rim of an Antarctica that seems to be melting and a large mountain at the centre – this could be a sight of the first Jerusalem and navel to the parasitic 3,6,9 energy field?

The logo of NASA's SpaceX Crew-1 marking the beginning of sustained government-commercial partnership missions. Crew Dragon is superimposed on a background of stars and completes the outline of a dragon's head. The SpaceX logo fits our crater with the capsule representing the first Jerusalem.