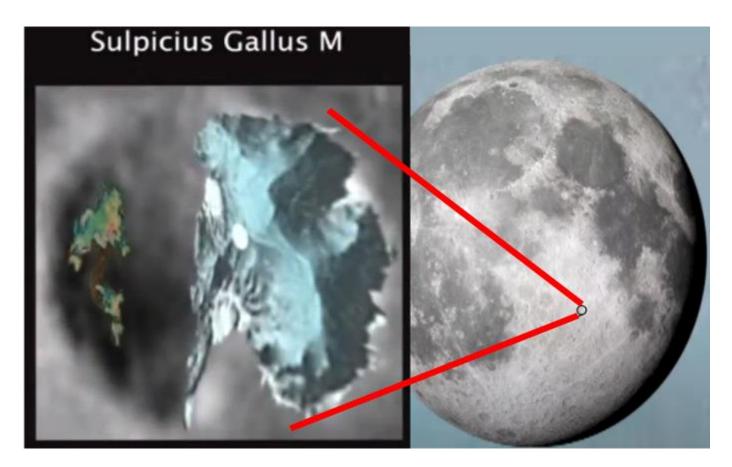

# 2. Crater Earth and the Technological Underground

who

Cartoon illustration of our 'Crater Earth Realm' and neighbouring environment

The Moon is a reflected projection of a far larger 'Greater Earth' our known world being mapped as crater 'Sulpicious Gallus M', of which the currently frozen continent of Antarctica fills one half.

SPGM

Our crater realm 'Sulpicous Gallus M' and hieroglyph also reflected in the firmament as the Dog Star – Sirius A it is the brightest star and Sirius in Greek means 'Glowing'

Stars are the decorated reflection in the firmament of craters on the Greater Earth.