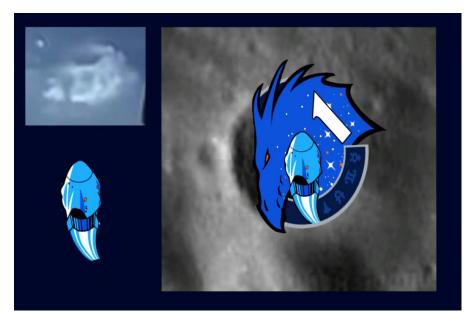

'Substance' was previously 'creature'.

Image from recent SpaceX flight showing the crater rim of an Antarctica that seems to be melting and a large mountain at the centre – this could be a sight of the first Jerusalem and navel to the parasitic 3,6,9 energy field?

The logo of NASA's SpaceX Crew-1 marking the beginning of sustained government-commercial partnership missions. Crew Dragon is superimposed on a background of stars and completes the outline of a dragon's head. The SpaceX logo fits our crater with the capsule representing the first Jerusalem.