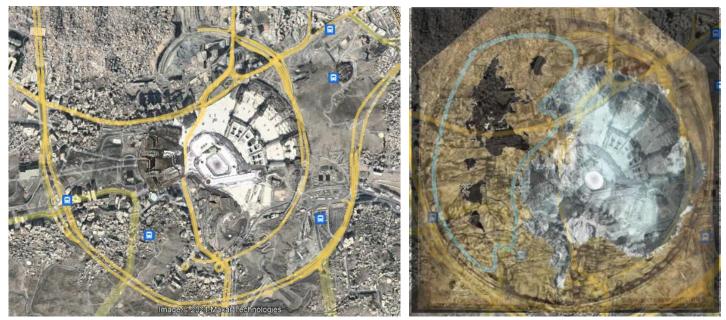

### 8. Experimental Prototype Community Of Tomorrow - EPCOT

Mecca a construction of our Crater Earth with Antarctica occupying one side.

Disneyland a construction of our Crater Earth with Antarctica occupying one side.

Searles is being constructed as to our crater but have a look at the centre.

At Disneyland's centre is a Templar Cross, at Mecca's centre is the venerated Black Stone but at Searles' conscious centre appears to be an electrical connector for a giant Sim Card!