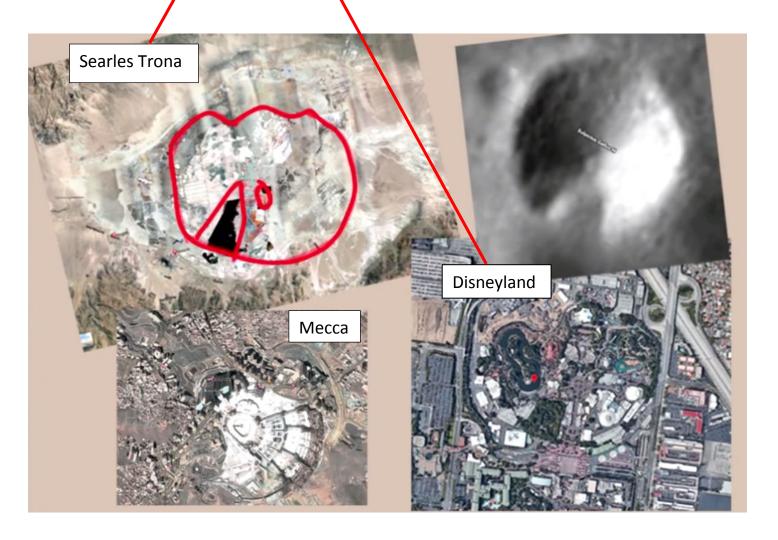

Searles is being constructed as to our crater but have a look at the centre.

At Disneyland's centre is a Templar Cross, at Mecca's centre is the venerated Black Stone but at Searles' conscious centre appears to be an electrical connector for a giant Sim Card!