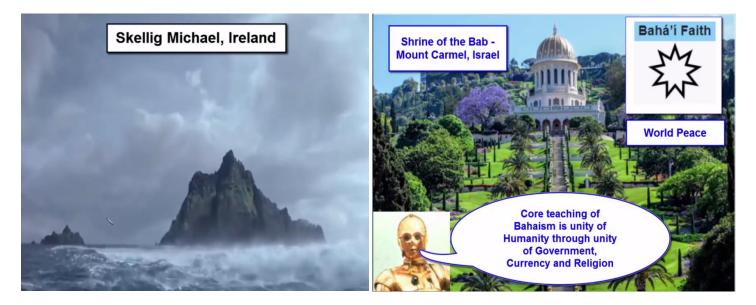

The Large Hadron Collider (LHC) is the most powerful particle accelerator ever built. The accelerator sits in a tunnel 100 metres underground on the Franco-Swiss border near Geneva, Switzerland.

The CERN (Conseil Européen pour la Recherche Nucléaire or European Council for Nuclear Research) was constructed on the Saint Michael Line that connects Skellig Michael, Ireland with Mount Carmel, Israel. Skellig Michael featured in the Lucasfilm-Disney Star Wars productions **'The Force Awakens'** and **'The Last Jedi'**. Mount Carmel is the burial location for the remains of the Persian Báb, originator of the Bahá'í Faith.