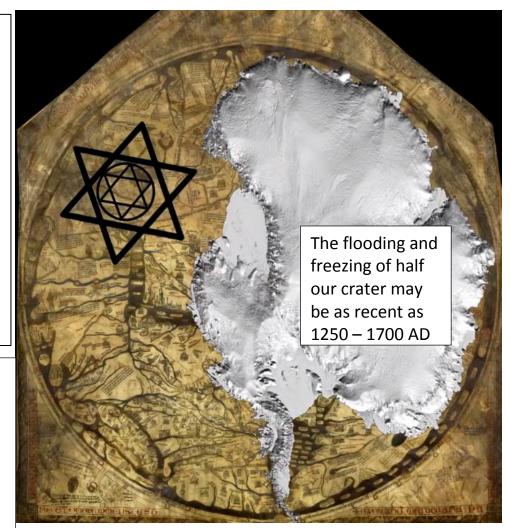

Many thanks to YouTube channel 'Godgevlamste' for your guidance

As a guide to our realm this presentation features the Hereford Cathedral Map (originally drawn in Lincoln). This map showing Jerusalem at our crater centre was made in 1250 and kept hidden by monks from the 'authorities'.

# 2. Crater Earth and the Technological Underground

who

Cartoon illustration of our 'Crater Earth Realm' and neighbouring environment

The Moon is a reflected projection of a far larger 'Greater Earth' our known world being mapped as crater 'Sulpicious Gallus M', of which the currently frozen continent of Antarctica fills one half.

This may have been when the continents we know today were created and Antarctica froze.

Many buildings still standing providing evidence of this cataclysm with lower floors buried in the 'Mud Flood'

The Renaissance representing the re-birth of a new time line of history and the erasing of flat/ crater earth knowledge, followed by the Industrial Revolution as civilisation built a new energy system based on fossil fuels.

In Washington and Rome an Obelisk represents the seed of Atum to be fired at the portal of the Sun.

Vescia Pisces applied to our crater and the possibility of two Suns currently in existence.

Klaus Schwab founder of the World Economic Forum demanding a 'Great Reset' and the Russian Orthodox Church Patriarch Krill visiting a melting Antarctica as the Old World slowly returns....