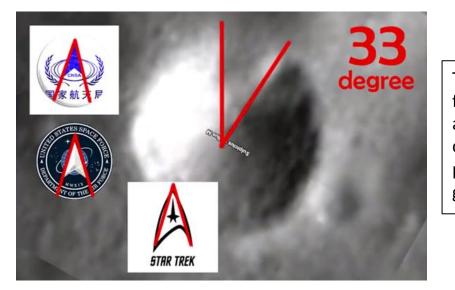

Cape Canaveral and Apple Park featuring neighbouring craters

The origins of both real and fictional Space Command logos and the existence of neighbouring craters. Are these home to parasitic aliens controlling our governments?