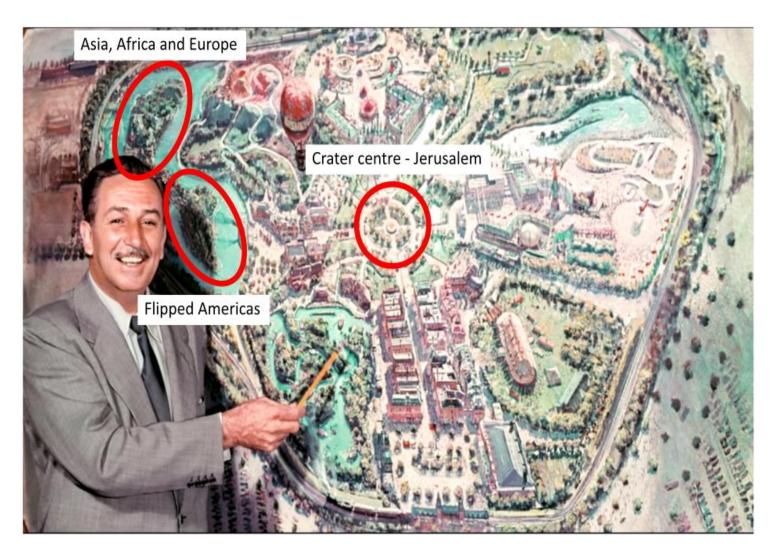

International Space Program following Annunaki objectives with their handbags!

Walt Disney presenting planning order on the Greater Earth of an incoming New World consisting of EPCOT, Industrial Park, Entrance and Airport. Our crater being at the top and presented as Disneyworld, Florida – can be perceived as Dis-New-World...

Our crater realm being about 40,000 km in diameter reveals the incoming planning covers a distance of about 400,000 km.

Disney promotional film presenting the Experimental Prototype Community of Tomorrow (EPCOT) having a 3 layered transportation system.

The top layer consists of a hub of connecting canal waterways and a central rail passage connecting all four complexes.

Architectural planning of the Berlin Olympic Stadium (our crater), neighbouring swimming pool and auditorium – EPCOT

The four areas situated on raised terrain of the Greater Earth and original Pillars of Hercules gateway to Greater Earth

George Lucas' 'Star Wars : Attack of the Clones' introduces 'Kamino' a lonely aquatic world beyond the **'Outer Rim'** and just south of the Rishi Maze that has been purged from the otherwise complete Jedi Archives.