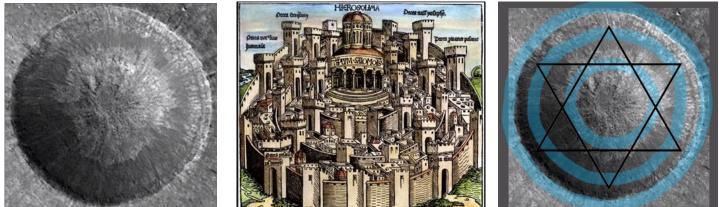

Many thanks to YouTube channel 'Godgevlamste' for your guidance

As a guide to our realm this presentation features the Hereford Cathedral Map (originally drawn in Lincoln). This map showing Jerusalem at our crater centre was made in 1250 and kept hidden by monks from the 'authorities'.

## 4. The Second and Third Jerusalem

The second Jerusalem located at the trading hub of Europe, Asia and Africa

Octagonal Dome on the Rock, the rock being Mount Moriah.

The Hereford map placing the Tower of Babylon and Rome (maybe the first Rome) on opposite sides of the Solomon energy star – east to west.