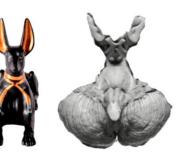

The interior of the Metro station fits the outline of the Sphinx original form of Anubis.

area of Seattle, is a layout of the human brain. Bill Gates Foundation – Institute for Disease Modelling, are housed in buildings representing а distortion of the human brains cerebellum (the Reptilian Brain).

Barack Obama on a TV show titled The View when questioned by an actress from Star Trek Next Generation as to 'Who are we, what are we?', replies by describing the instinctive function of the cerebellum as the 'Reptilian side of the brain'. The cerebellum is connected to the spinal cord and human central nervous system as is the Oculus connected to the Metro Railway of New York. His comments fuelling speculation that scarring on his skull are a consequence of a reptilian parasite implant.