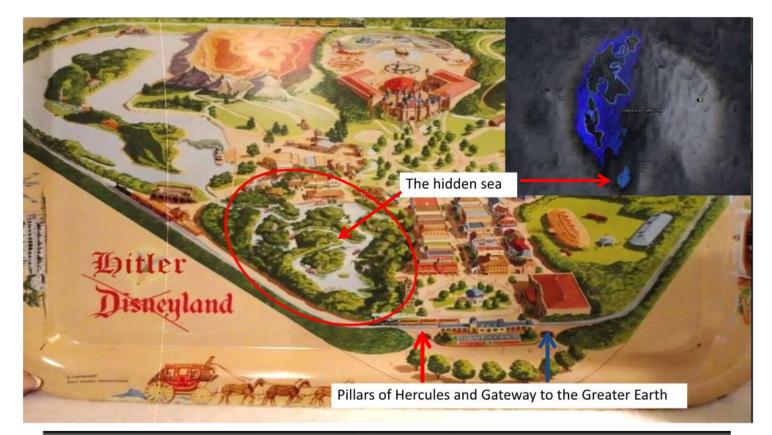

Searles is being constructed as to our crater but have a look at the centre.

At Disneyland's centre is a Templar Cross, at Mecca's centre is the venerated Black Stone but at Searles' conscious centre appears to be an electrical connector for a giant Sim Card!