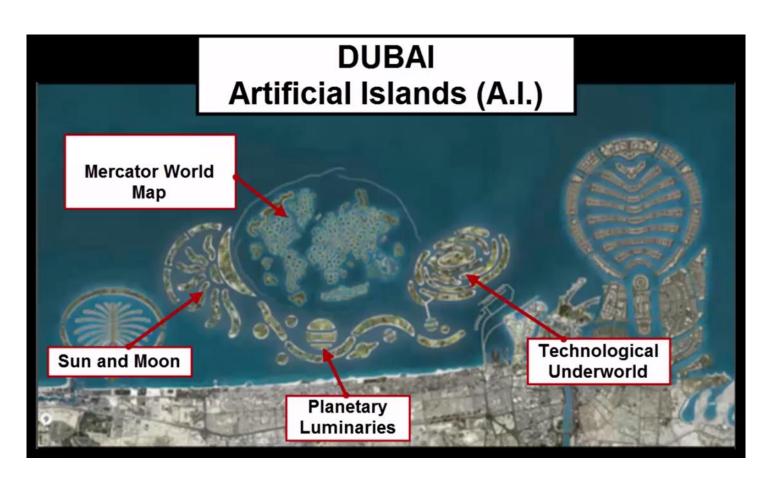

Dubai – United Arab Emirates – is it built on a portal to the technological underground? see video – 'The Whore of Babylon and the Rise of A.I.'

Technological Underground Transmitter and Receiver Control System