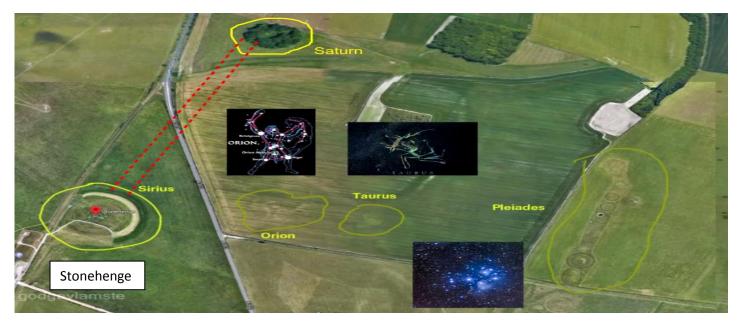

Silbury Hill – England is a monument representing crater Hadley C – Mars on the Greater Earth

As the crow flies Silbury Hill is about 26 km from Stonehenge

Stonehenge's original plan represented our Crater Realm following terra forming by Atlanteans, including a gateway path to another Henge circle representing Crater Linne – Saturn - Atlantis.

Google Moon measures our crater SPGM as 11km across

| Crater Hadley C - Mars                                                                                          |                                                                                                                                          |
|-----------------------------------------------------------------------------------------------------------------|------------------------------------------------------------------------------------------------------------------------------------------|
|                                                                                                                 | Ruler                                                                                                                                    |
| Contraction of the second s | Line Path Polygon Circle 3D path 3D polygon                                                                                              |
|                                                                                                                 | Measure the distance between two points on the ground<br>Map Length: 301.19 Kilometers  Ground Length: 301.19<br>Heading: 307.24 degrees |
|                                                                                                                 | Mouse Navigation   Save   Dear                                                                                                           |
|                                                                                                                 | Crater Sulpicius Gallus M - Earth                                                                                                        |

Google Moon measures the distance from our crater SPGM to Hadley C as 300 km As our crater is about 40,000 km in diameter the real distance across the Greater Earth to 'Mars' is about 1,100,000 km

|                        | Crater Linne - S | Satur                                                 | 'n - Al                       | tlantis |        | 1                                   |            |
|------------------------|------------------|-------------------------------------------------------|-------------------------------|---------|--------|-------------------------------------|------------|
| Crater Hadley C - Mars | Rule             | -                                                     | Path                          | Polygon | Circle | 3D path                             | 3D polygon |
|                        |                  | Measure the distance between two points on the ground |                               |         |        |                                     |            |
|                        | V                |                                                       | lap Leng<br>Ind Leng<br>Headi | th:     |        | 240.72 Kilor<br>240.72<br>0.93 degr |            |
|                        | 1 Sec. 1         | Mous                                                  | e Naviga                      | ation   |        | Save                                | ⊈lear      |
|                        | Crater Sulpic    | ius (                                                 | Gallu                         | sM-E    | arth   |                                     |            |

And the distance from Crater Linne – Saturn to our crater SPGM is about 873,000 km