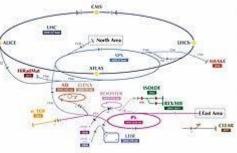

# 1. The Mandela Effect and CERN

See Apollobath TV videos: -

- ★ Incan Time Lore of the Mandela Effect and Pleiadian/ Arcturian Intervention Parts 1,2 and 3
- ★ Ice Maidens of Atlantis Archangel Michael and Lord Shiva's Mandela Effect

The Mandela Effect (ME) is the term being used to describe a split in human conscious memory where one group of people recall Nelson Mandela exiting prison and becoming president of South Africa while another group remember him dying in jail.

The phrase has become associated with phenomena that have occurred since the CERN HADRON COLLIDER experiments of 2012 that revealed existence of the Higgs Boson or god particle. Belief being that the experiment(s) resulted in altering the weight of one electron and therefore destroyed our universe and shifted us into a parallel universe. Changes noted lend themselves to 'Back to the Future' timeline alterations where the history of some of man's creations and actions have altered as have some of nature's lifeforms.

The 21<sup>st</sup> December 2012 in Mayan time marked the ending of the 13th Baktun, which ended a Long Count cycle of 5,126 solar years. The five Mayan ages extending back 26,000 years being 'Jaguar-Wind-Rain-Water' and the final age of our time - 'Movement'.