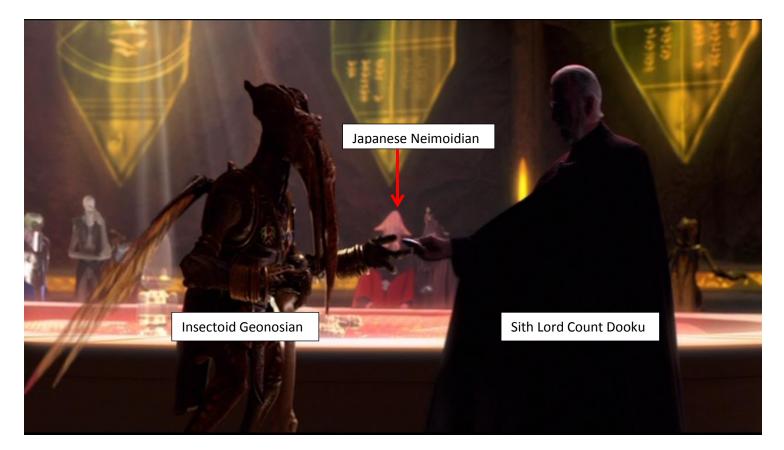

George Lucas's 'Attack of the Clones' features a Saturn looking planet called 'Geonosis'.

Home to a winged insectoid species the 'Geonosians', allied to the separatist movement and building an android army for the Sith Lord Count Dooku played by Christopher Lee.