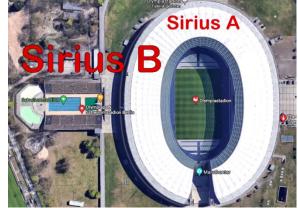

The top layer consists of a hub of connecting canal waterways and a central rail passage connecting all four complexes.

Architectural planning of the Berlin Olympic Stadium (our crater), neighbouring swimming pool and auditorium – EPCOT

The four areas situated on raised terrain of the Greater Earth and original Pillars of Hercules gateway to Greater Earth

George Lucas' 'Star Wars : Attack of the Clones' introduces 'Kamino' a lonely aquatic world beyond the **'Outer Rim'** and just south of the Rishi Maze that has been purged from the otherwise complete Jedi Archives.