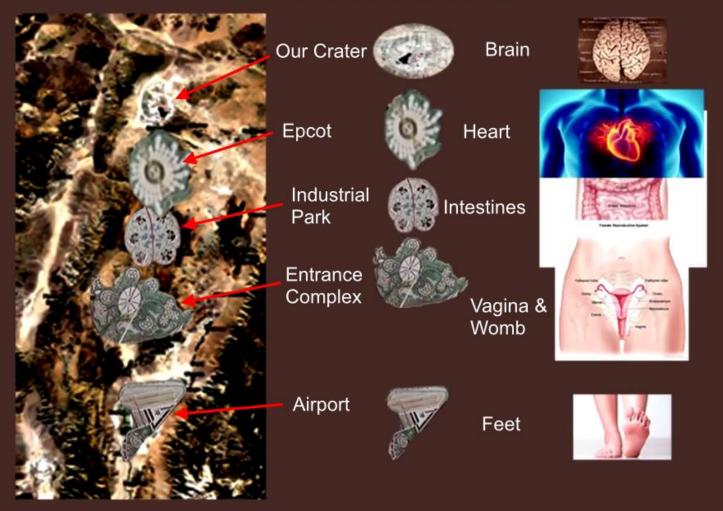

International Space Program following Annunaki objectives with their handbags!

Walt Disney presenting planning order on the Greater Earth of an incoming New World consisting of EPCOT, Industrial Park, Entrance and Airport. Our crater being at the top and presented as Disneyworld, Florida – can be perceived as Dis-New-World...

Our crater realm being about 40,000 km in diameter reveals the incoming planning covers a distance of about 400,000 km.

Disney promotional film presenting the Experimental Prototype Community of Tomorrow (EPCOT) having a 3 layered transportation system.

The top layer consists of a hub of connecting canal waterways and a central rail passage connecting all four complexes.

Architectural planning of the Berlin Olympic Stadium (our crater), neighbouring swimming pool and auditorium – EPCOT

The four areas situated on raised terrain of the Greater Earth and original Pillars of Hercules gateway to Greater Earth

George Lucas' 'Star Wars : Attack of the Clones' introduces 'Kamino' a lonely aquatic world beyond the **'Outer Rim'** and just south of the Rishi Maze that has been purged from the otherwise complete Jedi Archives.

Kamino home to a clone army of Stormtroopers, is the 'Outer Rim' a reference to our crater realm and Kamino George Lucas' version of EPCOT?

Mojave Space Port – home to Virgin Galactic

Under construction in Trona Valley of the Californian mountains is Searles. The construction plan following our crater and matching that of Mecca and Disneyland.

# Searles Trona

The incoming new world of our crater and neighbouring greater Earth being modelled in the Trona Valley (maybe to assist pilot training), the five areas matching that of the female body.