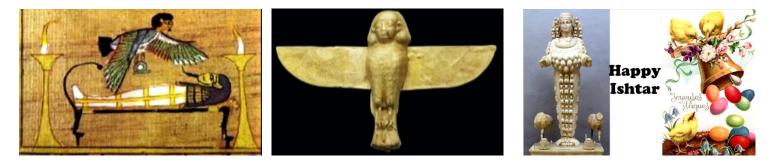

A consequential artwork due to dream experience while studying this belief system - providing a flood warning to all but the most high!

Egyptians preparing for the afterlife and the winged Ishtar, queen of the hive, birthing the Easter egg.