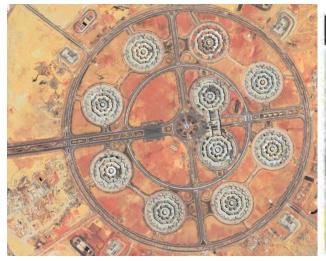

Under construction in Egypt, south east of Cairo, is the Atlantis looking Octagon headquarters to the Egyptian Armed Forces. The entity as a whole consists of 10 buildings, 8 external and 2 internal. In need of a protective dome maybe this is a sign of an upcoming attempt to conquer Jerusalem....