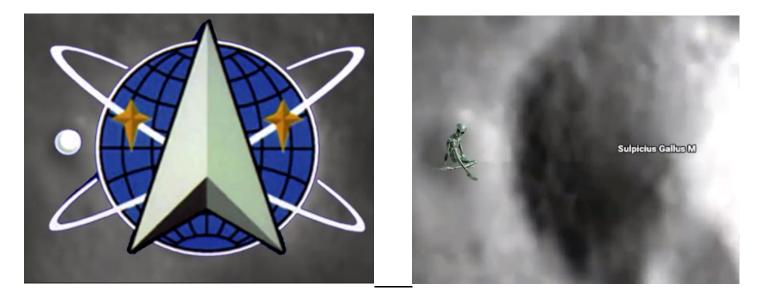

# 2. Crater Earth and the Technological Underground

who

Cartoon illustration of our 'Crater Earth Realm' and neighbouring environment

The Moon is a reflected projection of a far larger 'Greater Earth' our known world being mapped as crater 'Sulpicious Gallus M', of which the currently frozen continent of Antarctica fills one half.

SPGM

Our crater realm 'Sulpicous Gallus M' and hieroglyph also reflected in the firmament as the Dog Star – Sirius A it is the brightest star and Sirius in Greek means 'Glowing'

Stars are the decorated reflection in the firmament of craters on the Greater Earth.