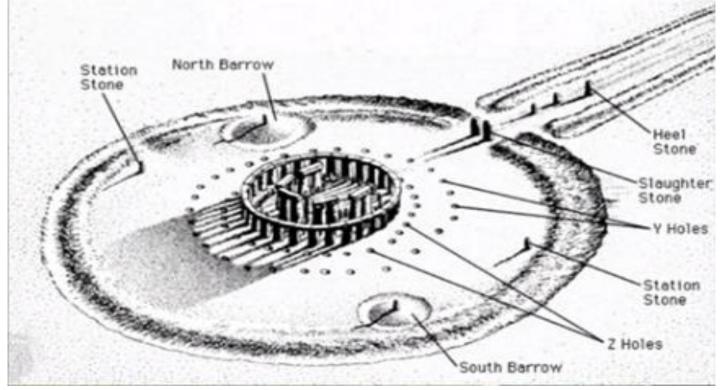

# 2. Crater Earth and the Technological Underground

who

Cartoon illustration of our 'Crater Earth Realm' and neighbouring environment

The Moon is a reflected projection of a far larger 'Greater Earth' our known world being mapped as crater 'Sulpicious Gallus M', of which the currently frozen continent of Antarctica fills one half.

SPGM

Our crater realm 'Sulpicous Gallus M' and hieroglyph also reflected in the firmament as the Dog Star – Sirius A it is the brightest star and Sirius in Greek means 'Glowing'

Stars are the decorated reflection in the firmament of craters on the Greater Earth.

The planets Mercury, Venus, Mars, Jupiter, Saturn, Uranus and Neptune also being craters on the 'Greater Earth' and the asteroid belt a mountain range.

Beneath our crater exists a technological underground consisting of a gigantic array of particle accelerators driving the Sun, Moon and Planet Luminarie reflected projections across the sky.