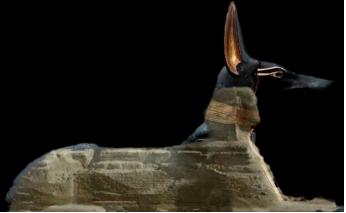

The interior of the Metro station fits the outline of the Sphinx original form of Anubis.

area of Seattle, is a layout of the human brain. Bill Gates Foundation – Institute for Disease Modelling, are housed in buildings representing а distortion of the human brains cerebellum (the Reptilian Brain).