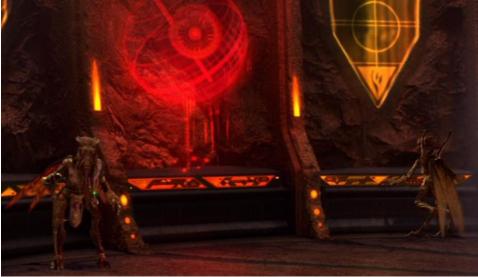

George Lucas's 'Attack of the Clones' features a Saturn looking planet called 'Geonosis'.

Home to a winged insectoid species the 'Geonosians', allied to the separatist movement and building an android army for the Sith Lord Count Dooku played by Christopher Lee.