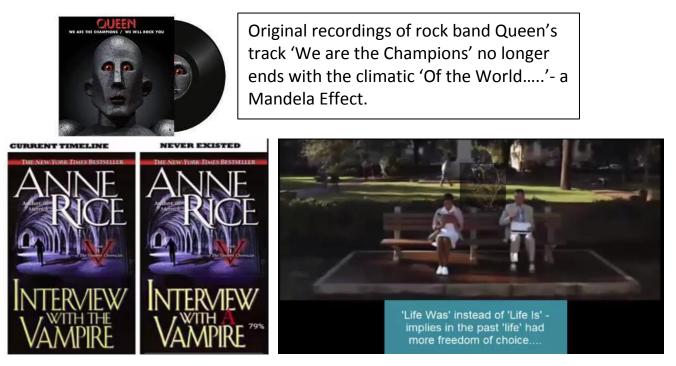

Screen shots of videos 'Archangel Michael and Lord Shiva's Mandela Effect' and 'Incan Time Lore of the Mandela Effect and Pleiadian/ Arcturian Intervention Part 3'.

Many Mandela Effects are occurring to Bible passages - one being Isaiah 11:6 in that the Lion has been replaced by a Wolf...