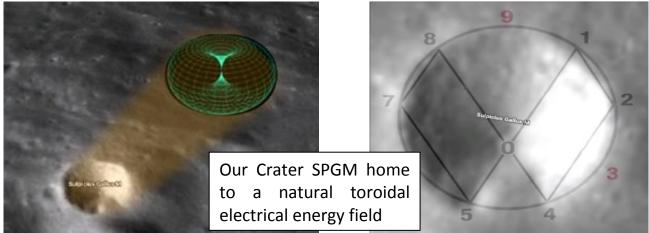

## 3. Paradise Lost and Atlantis Rebuilt with the First Jerusalem

Once upon a time our crater was home to a paradise protected by a natural 1248751 organic toroidal electrical energy field.

See video **'The Eye of Ra'** https://www.youtube.com/watch?v=tRrfb03\_t9A

But a parasite whose home was Crater Linne arrived from across the Greater Earth and with high technology installed a Solomon Star 369 energy field to create the 3 rings of Atlantis.

Moon crater 'Linne' is projected in the firmament as the ringed luminaire Saturn and an old painting of an octagonal Jerusalem showing the city having three walls. The rings existing as the three water filled rings of Atlantis but are actual terrain features of crater Linne.

Crater Linne (Atlantis - Saturn) home to a counter rotating pyramidal electrical energy system (the Star of David) which when viewed from above forms an octagon.

The lower counter rotating pyramid coloured blue, represents the negative male energy - the Lord of Darkness and King of the Underworld -Osiris – brother of Isis.

The two counter rotating pyramids create a toroidal energy field that in itself is also counter rotating. This is known as the *'Torus of Ra'* which provides the word *'Terra'*.