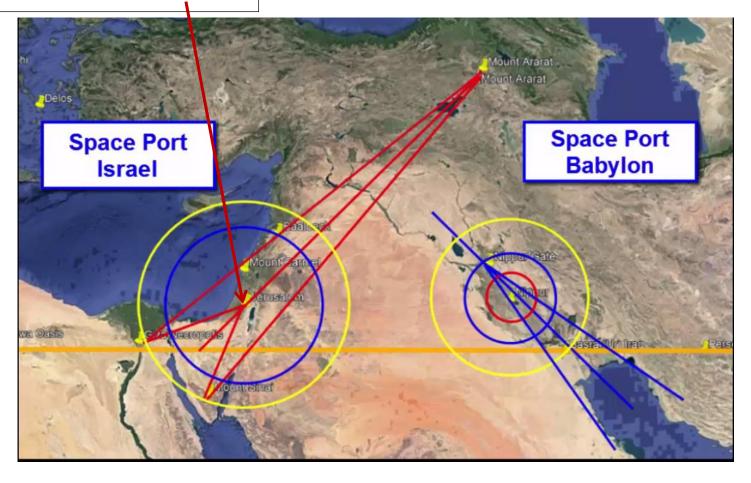

## 4. The Second and Third Jerusalem

The second Jerusalem located at the trading hub of Europe, Asia and Africa

Octagonal Dome on the Rock, the rock being Mount Moriah.

The Hereford map placing the Tower of Babylon and Rome (maybe the first Rome) on opposite sides of the Solomon energy star – east to west.

Tower of Babylon being the **Ba** negative pillar.

Rome drawn as a tower and being the **Ka** positive pillar

History repeating as the circuit fails and the negative charged tower of Ba-bel collapses and with it the consciousness of man from telepathic communication to a confusion of languages.