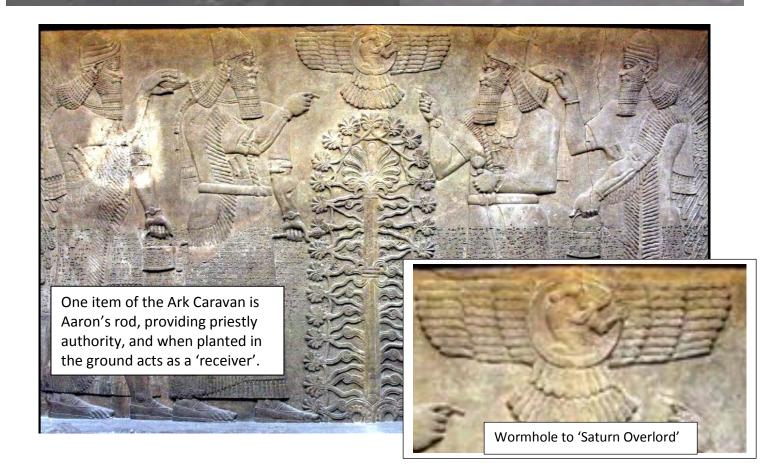

#### Lir<mark>né Saturnus-Atlantis</mark>

Dorsum Gast

A Biblical Exodus as refugees from Atlantis travel across the Greater Earth to our crater SPGM with their electrical system in a box!