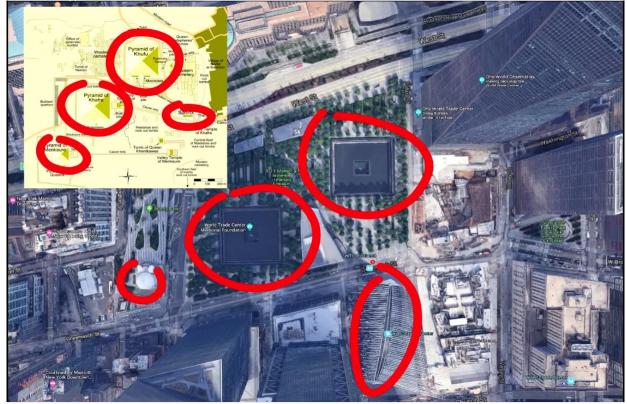

Construction of the Twin Towers resembled the rectangular design of a nuclear fuel assembly for a pressurised water reactor – hinting that the towers were pre-loaded with explosive charges.

Reconstruction of the World Trade Centre in New York follows planning of the Pyramids and Sphinx of the Giza plateau.

Museum of Jewish Heritage

A hexagonal museum, constructed next to a park named 'The Battery'....

Five positively charged copper topped skyscrapers and St Nicholas National shrine, that looks like a nuclear reactor, in position of Giza's Menkaure (control system) pyramid..... read 'Ground Zero' as 'Gizah'...

The Solomon Energy System under reactivation in New York, but now using the human trap of electrified steel framed buildings with a web of silica fibre.

Is this Greek Orthodox shrine, constructed of solid concrete, intended for housing the Ark of the Covenant (the Ben-Ben stone super crystalline computer) and therefore the third Temple of Solomon?