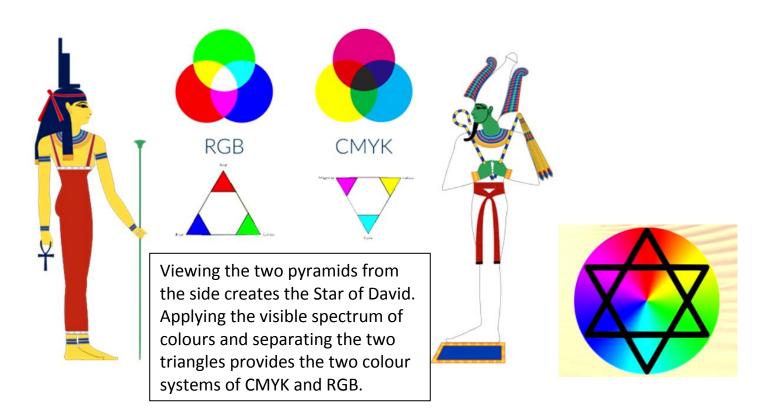

Crater Linne (Atlantis - Saturn) home to a counter rotating pyramidal electrical energy system (the Star of David) which when viewed from above forms an octagon.

The lower counter rotating pyramid coloured blue, represents the negative male energy - the Lord of Darkness and King of the Underworld -Osiris – brother of Isis.

The two counter rotating pyramids create a toroidal energy field that in itself is also counter rotating. This is known as the *'Torus of Ra'* which provides the word *'Terra'*.