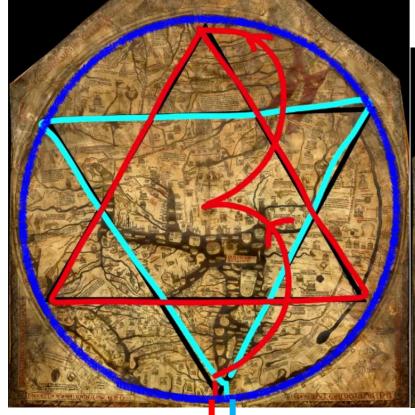

But a parasite whose home was Crater Linne arrived from across the Greater Earth and with high technology installed a Solomon Star 369 energy field to create the 3 rings of Atlantis.

Moon crater 'Linne' is projected in the firmament as the ringed luminaire Saturn and an old painting of an octagonal Jerusalem showing the city having three walls. The rings existing as the three water filled rings of Atlantis but are actual terrain features of crater Linne.

Crater Linne (Atlantis - Saturn) home to a counter rotating pyramidal electrical energy system (the Star of David) which when viewed from above forms an octagon.

The lower counter rotating pyramid coloured blue, represents the negative male energy - the Lord of Darkness and King of the Underworld -Osiris – brother of Isis.

To create an inner dome a second energy field was set up.

On the Hereford map Sodom and Gomorra appear not as cities but as two towers and are positioned on the outer rim of the inner Solomon Star energy field.