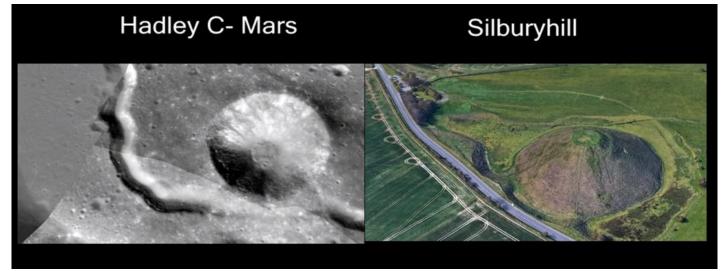

Silbury Hill – England is a monument representing crater Hadley C – Mars on the Greater Earth

As the crow flies Silbury Hill is about 26 km from Stonehenge

Stonehenge's original plan represented our Crater Realm following terra forming by Atlanteans, including a gateway path to another Henge circle representing Crater Linne – Saturn - Atlantis.