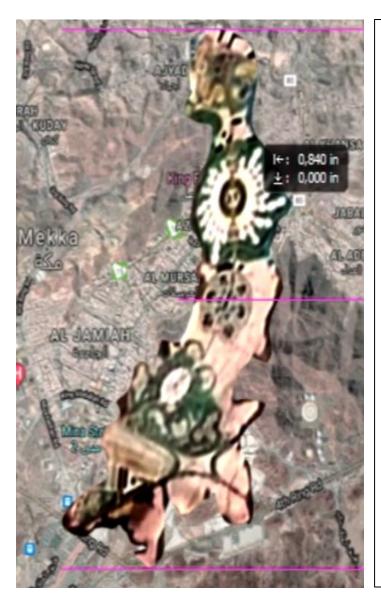

The landscape and street planning of a region of Mecca appears to be manifesting in the form of a giant insectoid following the outline of Disney's and NASA's incoming world....

https://www.youtube.com/watch?v=a8Sdzwolcwo The creepy Mandela Effect has provided an artist that looks like she was created by A.I. of the future and sent back into our current history of Jackson videos. Rebbie Jackson performs 'Centipede' with the Force flashing from her elongated fingers. Rebbie is accompanied by a Tiger, a Cobra and predicts crawling like a Centipede when the Moon starts to glow and disappear.