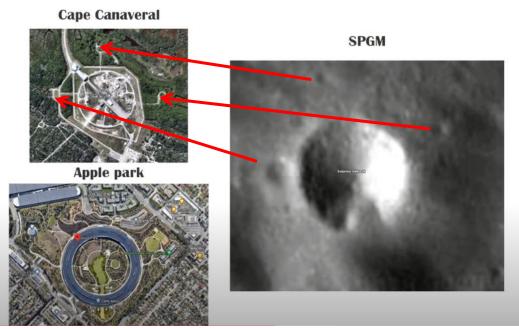

Cape Canaveral and Apple Park featuring neighbouring craters

The origins of both real and fictional Space Command logos and the existence of neighbouring craters. Are these home to parasitic aliens controlling our governments?