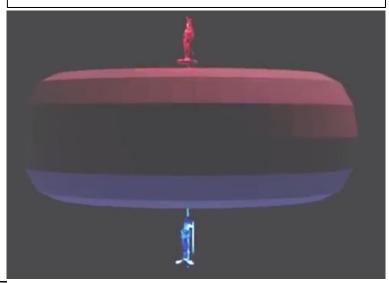

### 10. Polar Shift and Mudflood

Removing the two counter rotating pyramids of the Solomon Star system reveals the red positive charged Isis and blue negative charged Osiris, their connection perceived as Jacob's ladder.

Jacob's 'Ladder of Consciousness' passing through the Eye of Ra.

This flow of electrical energy (Tesla Energy) fuelling 'Old World' civilizations such as Tartaria.

But a polar shift occurred flipping the Solomon Star energy system 90 degrees