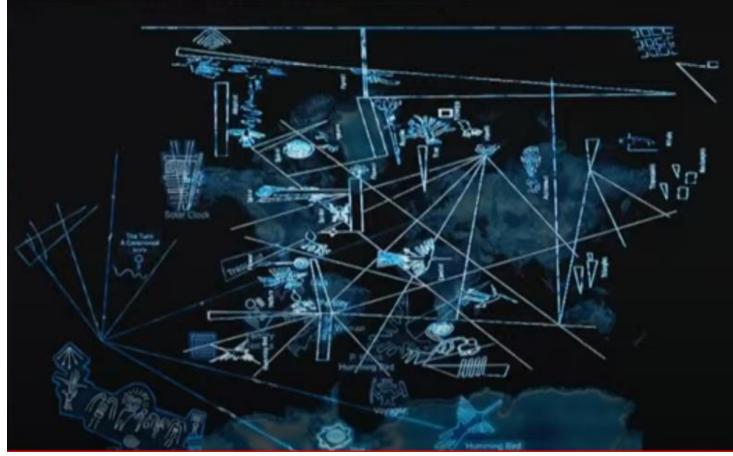

Nazca lines of Peru decoded as blueprints of transmission systems for the technological underground control system. Source – YouTube channel **'FPV Angel'** 

Donald Trump went to the Jesuit-run Fordham University and is seen here with 3 Jesuit Priests making announcement as to the Mexican border wall.