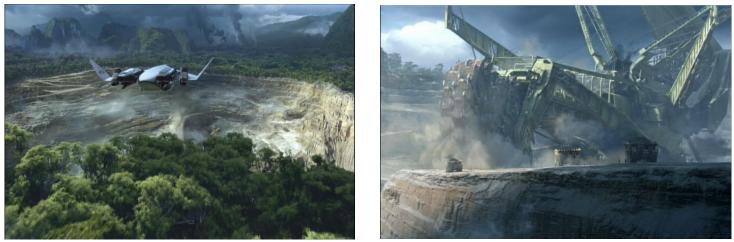

Many of the world's volcanoes are placed at key locations and under control of the technological underground and transmission system.

Grand Canyon a quarry and an exploding Slag Heap of waste material – a Volcano.

Scenes from James Cameron's 'Avatar' of huge quarrying equipment.