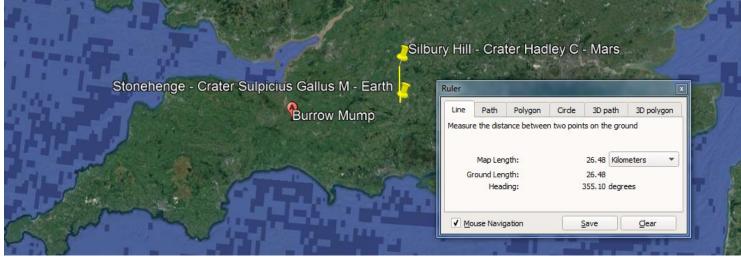

Silbury Hill – England is a monument representing crater Hadley C – Mars on the Greater Earth

As the crow flies Silbury Hill is about 26 km from Stonehenge

Stonehenge's original plan represented our Crater Realm following terra forming by Atlanteans, including a gateway path to another Henge circle representing Crater Linne – Saturn - Atlantis.

Google Moon measures our crater SPGM as 11km across

| Crater Hadley C - Mars                                                                                          |                                                                                                                                          |
|-----------------------------------------------------------------------------------------------------------------|------------------------------------------------------------------------------------------------------------------------------------------|
|                                                                                                                 | Ruler                                                                                                                                    |
| Contraction of the second s | Line Path Polygon Circle 3D path 3D polygon                                                                                              |
|                                                                                                                 | Measure the distance between two points on the ground<br>Map Length: 301.19 Kilometers  Ground Length: 301.19<br>Heading: 307.24 degrees |
|                                                                                                                 | Mouse Navigation   Save   Dear                                                                                                           |
|                                                                                                                 | Crater Sulpicius Gallus M - Earth                                                                                                        |

Google Moon measures the distance from our crater SPGM to Hadley C as 300 km As our crater is about 40,000 km in diameter the real distance across the Greater Earth to 'Mars' is about 1,100,000 km

|                        | Crater Linne - S | Satur                                                 | 'n - Al                       | tlantis |        | 1                                   |            |
|------------------------|------------------|-------------------------------------------------------|-------------------------------|---------|--------|-------------------------------------|------------|
| Crater Hadley C - Mars | Rule             | -                                                     | Path                          | Polygon | Circle | 3D path                             | 3D polygon |
|                        |                  | Measure the distance between two points on the ground |                               |         |        |                                     |            |
|                        | V                |                                                       | lap Leng<br>Ind Leng<br>Headi | th:     |        | 240.72 Kilor<br>240.72<br>0.93 degr |            |
|                        | 1 Sec. 1         | Mous                                                  | e Naviga                      | ation   |        | Save                                | ⊈lear      |
|                        | Crater Sulpic    | ius (                                                 | Gallu                         | sM-E    | arth   |                                     |            |