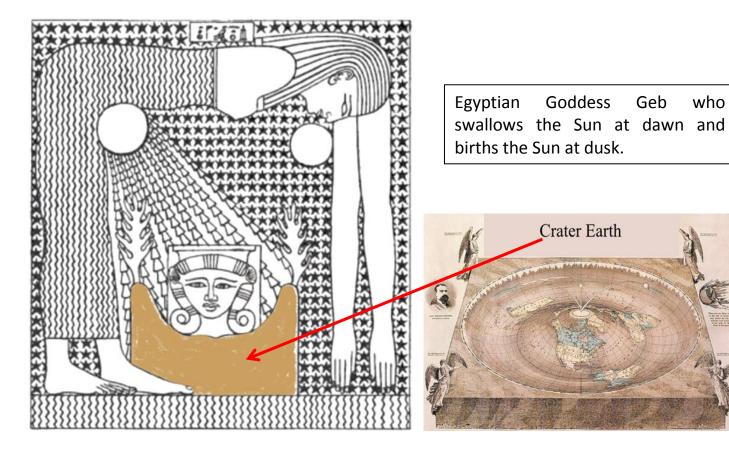

# 2. Crater Earth and the Technological Underground

who

Cartoon illustration of our 'Crater Earth Realm' and neighbouring environment

The Moon is a reflected projection of a far larger 'Greater Earth' our known world being mapped as crater 'Sulpicious Gallus M', of which the currently frozen continent of Antarctica fills one half.

SPGM

Our crater realm 'Sulpicous Gallus M' and hieroglyph also reflected in the firmament as the Dog Star – Sirius A it is the brightest star and Sirius in Greek means 'Glowing'

Stars are the decorated reflection in the firmament of craters on the Greater Earth.

The planets Mercury, Venus, Mars, Jupiter, Saturn, Uranus and Neptune also being craters on the 'Greater Earth' and the asteroid belt a mountain range.

Beneath our crater exists a technological underground consisting of a gigantic array of particle accelerators driving the Sun, Moon and Planet Luminarie reflected projections across the sky.