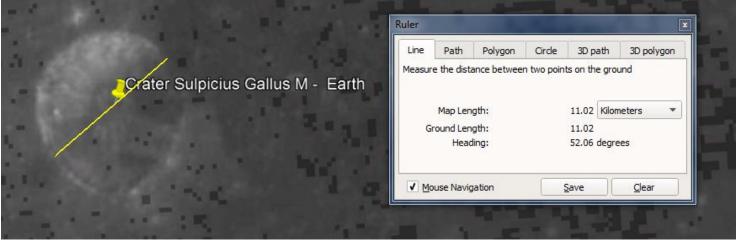

Google Moon measures our crater SPGM as 11km across

| Crater Hadley C - Mars                                                                                          |                                                                                                                                          |
|-----------------------------------------------------------------------------------------------------------------|------------------------------------------------------------------------------------------------------------------------------------------|
|                                                                                                                 | Ruler                                                                                                                                    |
| Contraction of the second s | Line Path Polygon Circle 3D path 3D polygon                                                                                              |
|                                                                                                                 | Measure the distance between two points on the ground<br>Map Length: 301.19 Kilometers  Ground Length: 301.19<br>Heading: 307.24 degrees |
|                                                                                                                 | Mouse Navigation   Save   Dear                                                                                                           |
|                                                                                                                 | Crater Sulpicius Gallus M - Earth                                                                                                        |

Google Moon measures the distance from our crater SPGM to Hadley C as 300 km As our crater is about 40,000 km in diameter the real distance across the Greater Earth to 'Mars' is about 1,100,000 km

|                        | Crater Linne - S | Satur                                                 | 'n - Al                       | tlantis |        | 1                                   |            |
|------------------------|------------------|-------------------------------------------------------|-------------------------------|---------|--------|-------------------------------------|------------|
| Crater Hadley C - Mars | Rule             | -                                                     | Path                          | Polygon | Circle | 3D path                             | 3D polygon |
|                        |                  | Measure the distance between two points on the ground |                               |         |        |                                     |            |
|                        | V                |                                                       | lap Leng<br>Ind Leng<br>Headi | th:     |        | 240.72 Kilor<br>240.72<br>0.93 degr |            |
|                        | 1 Sec. 1         | Mous                                                  | e Naviga                      | ation   |        | Save                                | ⊈lear      |
|                        | Crater Sulpic    | ius (                                                 | Gallu                         | sM-E    | arth   |                                     |            |