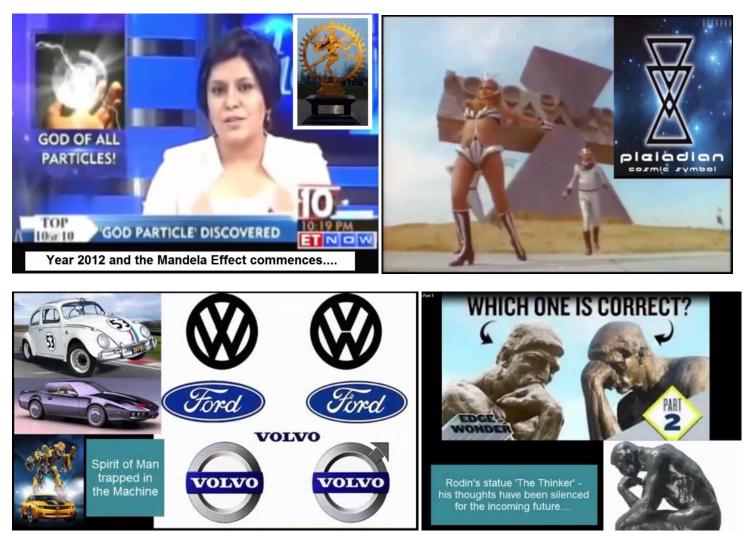

The phrase has become associated with phenomena that have occurred since the CERN HADRON COLLIDER experiments of 2012 that revealed existence of the Higgs Boson or god particle. Belief being that the experiment(s) resulted in altering the weight of one electron and therefore destroyed our universe and shifted us into a parallel universe. Changes noted lend themselves to 'Back to the Future' timeline alterations where the history of some of man's creations and actions have altered as have some of nature's lifeforms.

Our crater's natural energy system is the 0, 1,2,4,8,7,5 Toroidal pattern. The Mandela Effect introducing a gap between the V and W of the Volkswagen logo could be a message highlighting the parasitic intruder distorting the natural energy system via particle accelerators such as CERN.