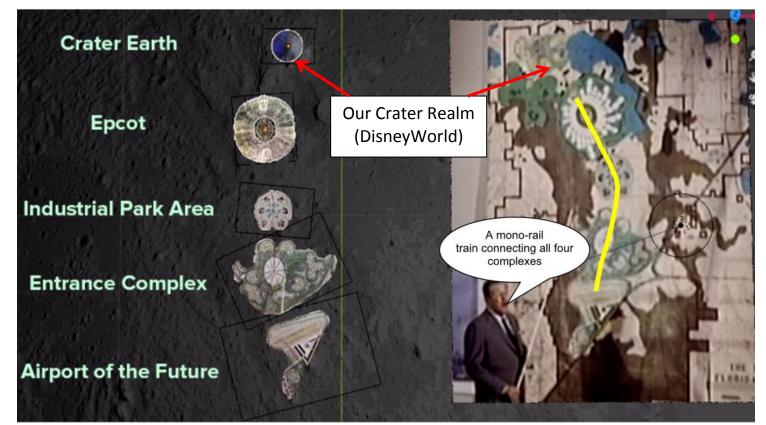

International Space Program following Annunaki objectives with their handbags!

Walt Disney presenting planning order on the Greater Earth of an incoming New World consisting of EPCOT, Industrial Park, Entrance and Airport. Our crater being at the top and presented as Disneyworld, Florida – can be perceived as Dis-New-World...

Our crater realm being about 40,000 km in diameter reveals the incoming planning covers a distance of about 400,000 km.

Disney promotional film presenting the Experimental Prototype Community of Tomorrow (EPCOT) having a 3 layered transportation system.

The top layer consists of a hub of connecting canal waterways and a central rail passage connecting all four complexes.

Architectural planning of the Berlin Olympic Stadium (our crater), neighbouring swimming pool and auditorium – EPCOT