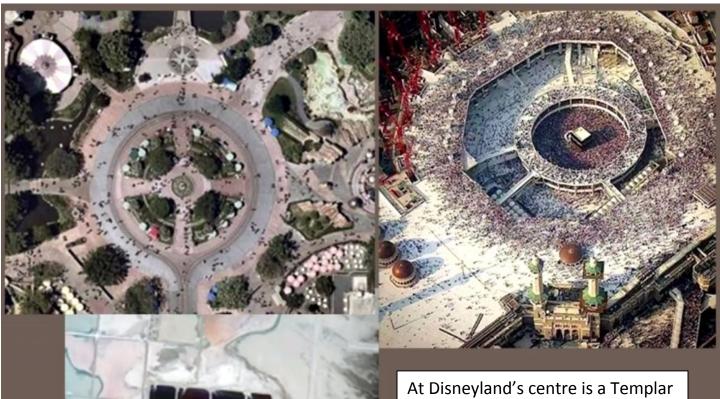

### 8. Experimental Prototype Community Of Tomorrow - EPCOT

Mecca a construction of our Crater Earth with Antarctica occupying one side.

Disneyland a construction of our Crater Earth with Antarctica occupying one side.

Searles is being constructed as to our crater but have a look at the centre.

At Disneyland's centre is a Templar Cross, at Mecca's centre is the venerated Black Stone but at Searles' conscious centre appears to be an electrical connector for a giant Sim Card!