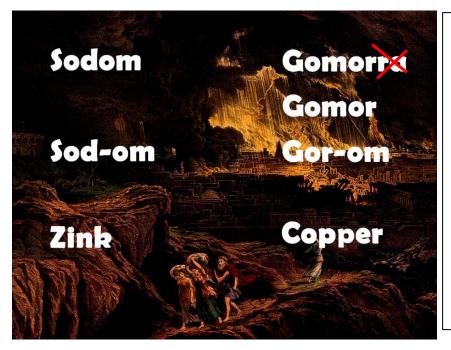

Sod-om equates to Basalt the Ba pillar Boaz and of Zinc.

Gor-om equates to the Ka pillar Jachin and of Copper

The Biblical wife of Lot turned into a pillar of salt and the water turned red by metal pollution

The collapse of the two towers by fire and brimstone being a 'circuit breaker failure' due to corrosive salt build up.

Biblical and Quran narrative attaching alternate metaphors with Sodom and Gomorrah becoming mythical cities.