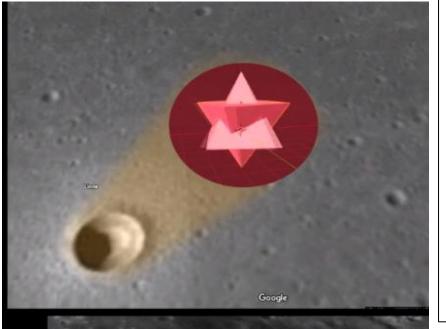

But a parasite whose home was Crater Linne arrived from across the Greater Earth and with high technology installed a Solomon Star 369 energy field to create the 3 rings of Atlantis.

Moon crater 'Linne' is projected in the firmament as the ringed luminaire Saturn and an old painting of an octagonal Jerusalem showing the city having three walls. The rings existing as the three water filled rings of Atlantis but are actual terrain features of crater Linne.

Crater Linne (Atlantis - Saturn) home to a counter rotating pyramidal electrical energy system (the Star of David) which when viewed from above forms an octagon.

The lower counter rotating pyramid coloured blue, represents the negative male energy - the Lord of Darkness and King of the Underworld -Osiris – brother of Isis.