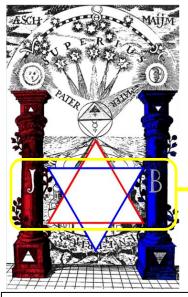

Crater Linne (Atlantis - Saturn) home to a counter rotating pyramidal electrical energy system (the Star of David) which when viewed from above forms an octagon.

The lower counter rotating pyramid coloured blue, represents the negative male energy - the Lord of Darkness and King of the Underworld -Osiris – brother of Isis.

The two counter rotating pyramids create a toroidal energy field that in itself is also counter rotating. This is known as the *'Torus of Ra'* which provides the word *'Terra'*.